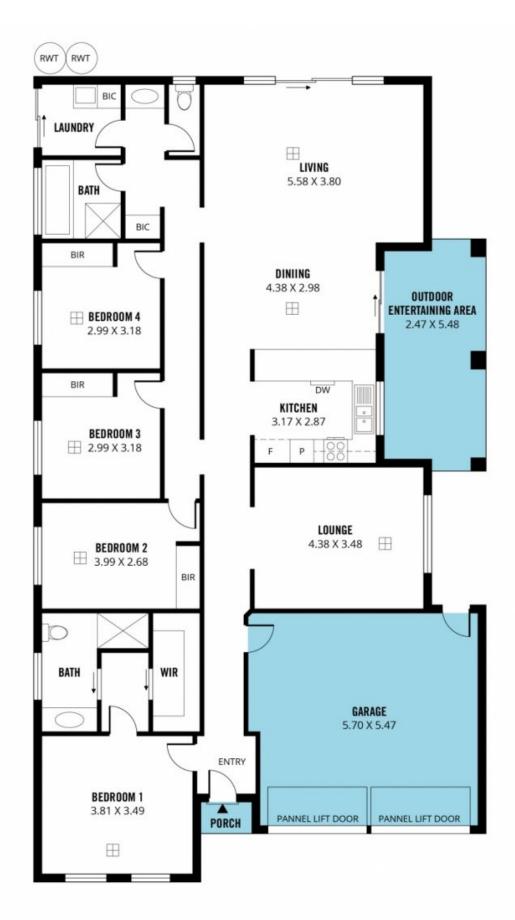

## 48 Marston Drive Morphett Vale SA

Please contact Craig Thomson or Andrew Robey from Magain Real Estate for all your property advice.

Welcome to your dream home! Nestled in a serene neighborhood, this exquisite 4-bedroom, 2-bathroom house offers the perfect blend of modern comfort and functional living spaces. With its stylish design and impressive features, this property is sure to captivate you from the moment you step inside.

Key Features:

Master Bedroom Oasis:

The luxurious master bedroom is a true retreat, featuring a

For full version visit the website

## 4 📮 2 🖺 2 🗬

Type : House
Price : \$ 755,000
Building Size : 164 sqm
Land Size : 375 sqm

View: https://www.magain.com.au/property/48-

marston-drive-morphett-vale-sa/808532

8

Craig Thomson

Andrew Robey