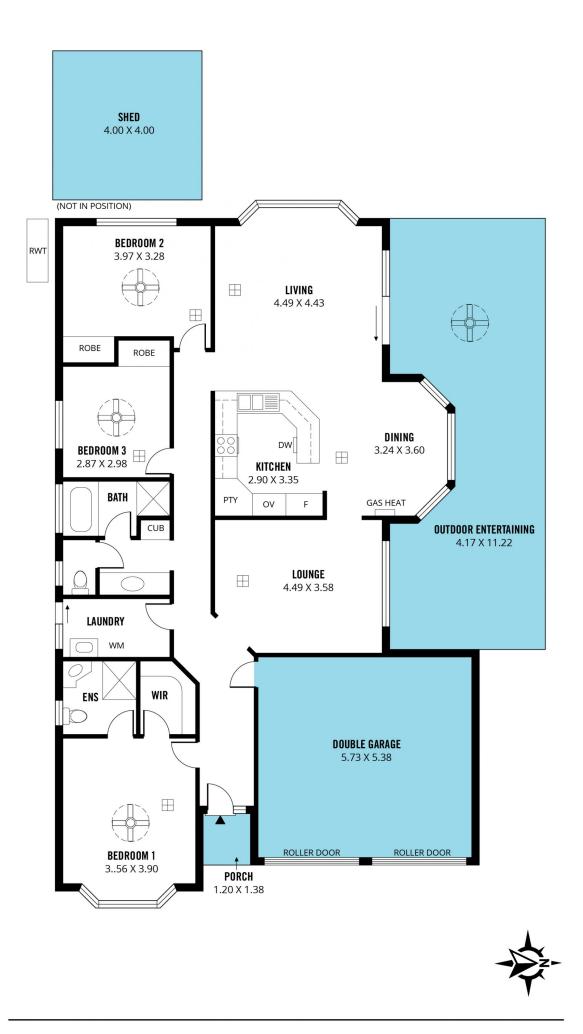

## 3 🛤 2 🚰 2 🚘

| Туре      | : House       |
|-----------|---------------|
| Price     | :\$762,000    |
| Land Size | : 585 sqm     |
| View      | : https://www |

: https://www.magain.com.au/property/13-sa meden-drive-noarlunga-downs-sa/8089972