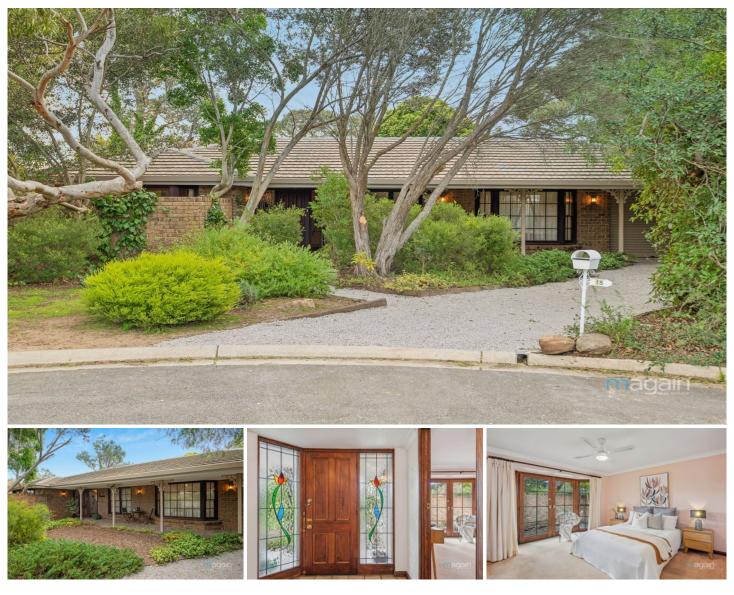

## 15 Claremont Street Morphett Vale SA

Please contact Michelle Draper & Nathan Brown from Magain Real Estate for all your property advice.

This remarkable property rests upon a generous sized block at the end of a cul de sac. Boasting functionality, its spacious interiors are meticulously crafted to accommodate everyday living.

As you enter the home, the formal dining area is adorned with a generous sized picture window, inviting abundant natural light to cascade into the space, creating a bright and airy ambiance. Moving through to what could potentially be the 3rd bedroom, 2nd living area or teenage retreat! The space offers glass sliding doors that will take you out to the outdoor patio area, perfect for those morning