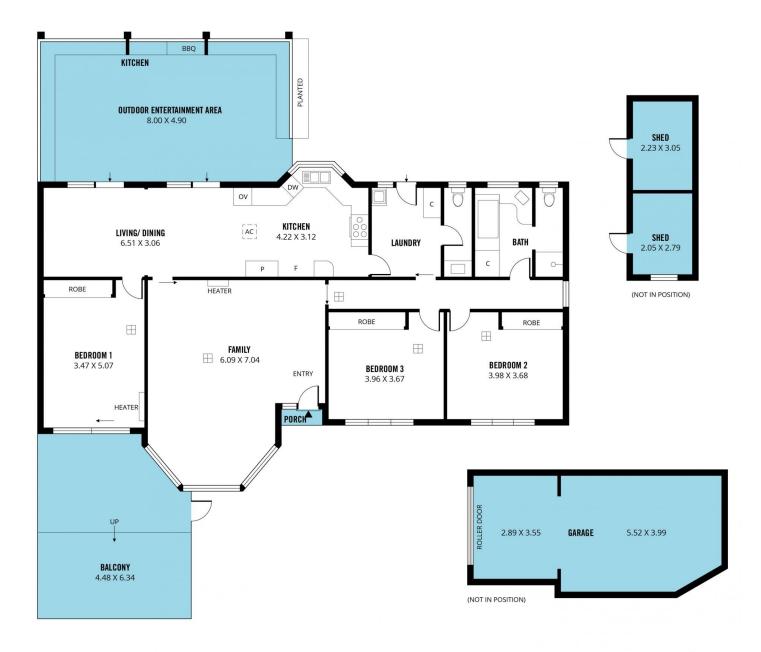

## 3 📭 1 🔓 2 🖨

Type : House Building Size : 166 sqm Land Size : 683 sqm

View: https://www.magain.com.au/property/4-l ydiate-road-noarlunga-downs-sa/809265

6

David Hams 08 8366 2230

Mitch Portlock 08 8366 2230