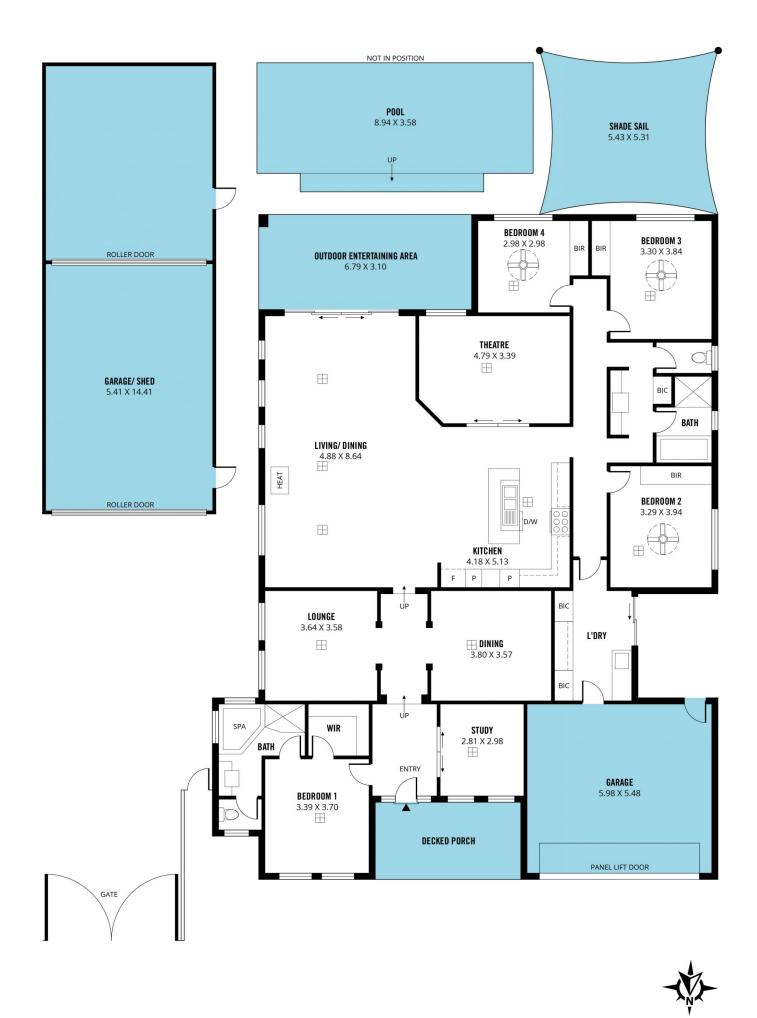

## 4 🛤 2 🚰 4 🚘

| Туре                 | : House    |
|----------------------|------------|
| <b>Building Size</b> | : 278 sq   |
| Land Size            | :887 sq    |
| View                 | : https:// |