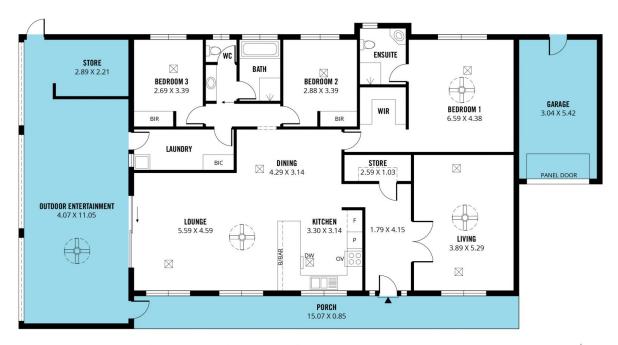

## 3 📭 2 🖺 1 🗬

Type : House Building Size : 172 sqm Land Size : 557 sqm

View : https://www.magain.com.au/property/13-

monarch-court-willunga-sa/8093755

David Hams 08 8366 2230

Mitch Portlock 08 8366 2230

Scale in metres. This drawing is for illustration purposes only. All measurements are approximate and details intended to be relied upon should be independently verified.