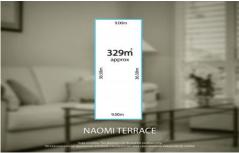

This torrens title allotment on offer has a fantastic 9 metre frontage and a land size of 329m2 (approx.) that will accommodate a variety of home designs.

Enjoy the freedom of designing your own home and working with the builder of your choice and save on stamp