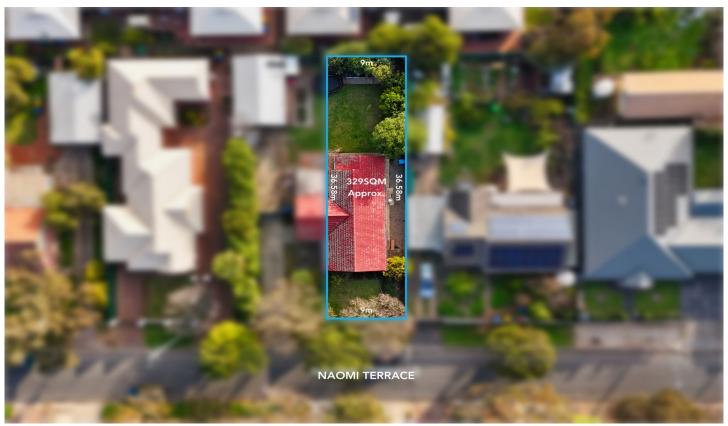

This torrens title allotment on offer has a fantastic 9 metre frontage and a land size of 329m2 (approx.) that will accommodate a variety of home designs.

Enjoy the freedom of designing your own home and working with the builder of your choice and save on stamp