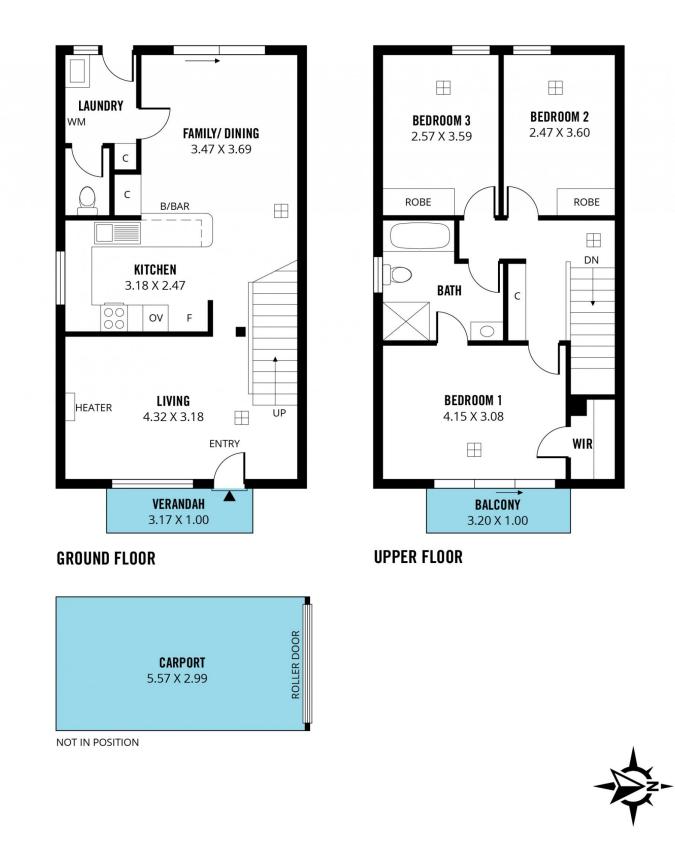

: 173 sqm

: 121 sqm

: https://www.magain.com.au/property/73 7-arnold-drive-mitchell-park-sa/8102130

**Michelle Draper** 0420 278 550

**Nathan Brown** 08 8398 1494

Scale in metres. This drawing is for illustration purposes only. All measurements are approximate and details intended to be relied upon should be independently verified. **Produced by The Fotobase Group**