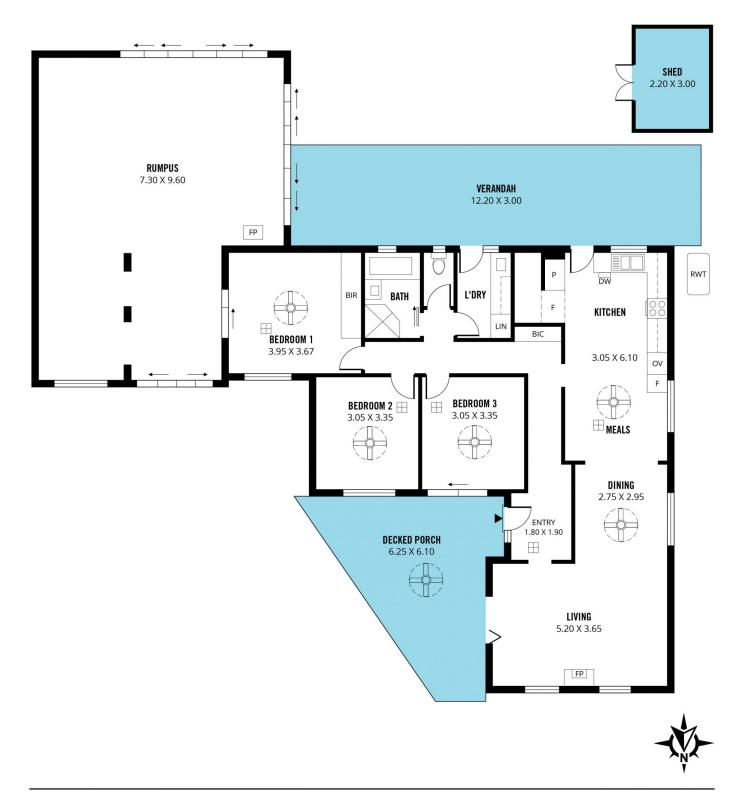

## 21 Richardson Crescent Morphett Vale SA

Please contact Travis Denham and Andrew Fox from Magain Real Estate for all your property advice.

Nestled in a prestigious neighbourhood surrounded by distinguished properties, this charming three-bedroom home makes a memorable impression. Inside, a well-designed living area maximises functionality, complemented by an open-plan layout that flows effortlessly into a stunning outdoor entertainment space. With warm, inviting interiors, a spacious rumpus room extension, and an impressive outdoor area, this property is sure to attract attention.

As you step through the front door, you're welcomed into a warm and inviting open-plan living area. This impressive

For full version visit the website

## 3 🕮 1 🔓 2 🖨

Type : House
Price : \$ 750,550
Building Size : 130 sqm
Land Size : 652 sqm

View : https://www.magain.com.au/property/21-

richardson-crescent-morphett-vale-sa/81

02255

Travis Denham

Andrew Fox