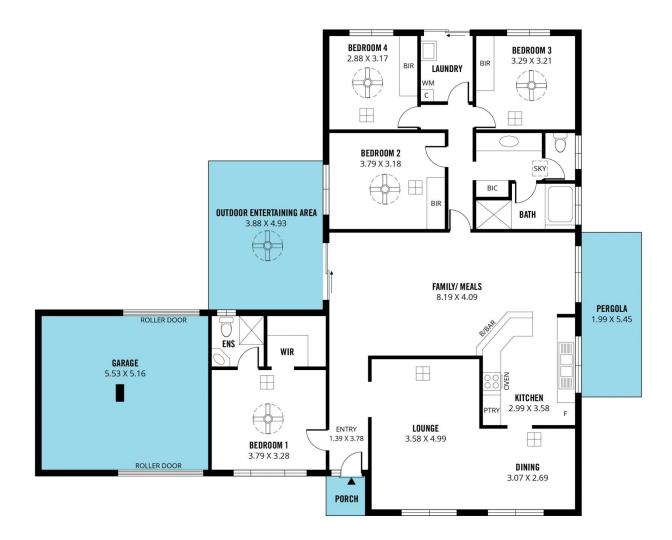

## 125 Bains Road Morphett Vale SA

Please contact Scott McPharlin and Zach Sproule from Magain Real Estate for all your property advice.

Opposite a beautiful reserve, and within walking distance to Woodcroft College and Town Centre, is this lovely big four-bedroom home. This one is a must-see with its beautiful light grey colour scheme throughout, large living spaces, ample back yard and off-road parking for the caravan.

Laminate floors throughout the living and high traffic areas are both practical and aesthetically pleasing. An abundance of light in every room makes for a pleasant and homely feel, while ducted reverse cycle heating and cooling will keep the family comfy year-round, and solar panels will

Zach Sproule 0435 661 010

Scale in metres. This drawing is for illustration purposes only. All measurements are approximate and details intended to be relied upon should be independently verified.

Produced by The Fotobase Group