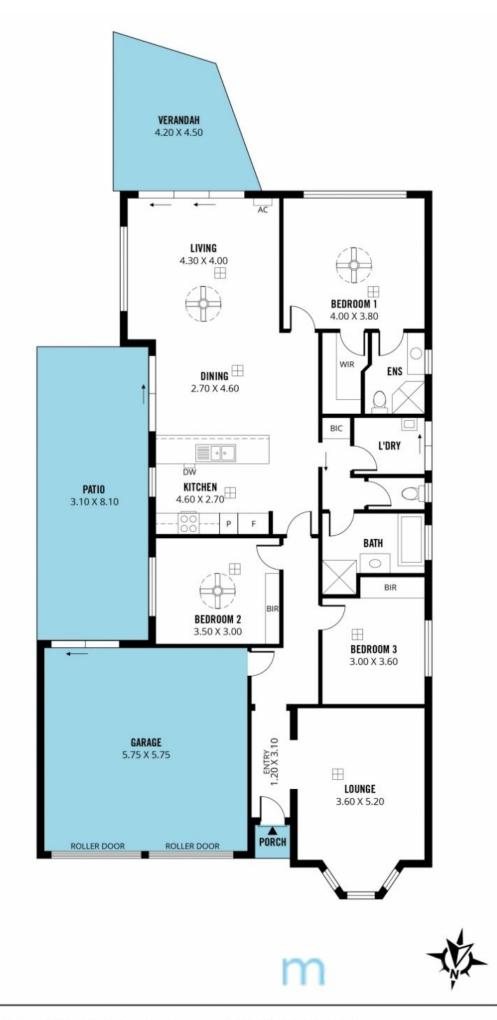

375 sqm https://www.magain.com.au/property/3-c her-court-aberfoyle-park-sa/8104013

Craig Thomson 08 8366 2292

Andrew Robey 08 8366 2292

Scale in metres. This drawing is for illustration purposes only. All measurements are approximate and details intended to be relied upon should be independently verified Produced by The Fotobase Group