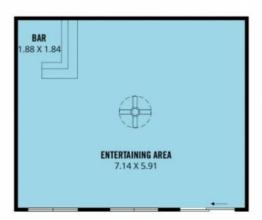

## 10 Noami Avenue Morphett Vale SA

Please contact Craig Thomson or Andrew Robey from Magain Real Estate for all your property advice.

Discover this charming 3-bedroom, 1-bathroom home in the heart of Morphett Vale, perfect for families or hobby enthusiasts. The property features a spacious rumpus room separate from the house, ideal for a home office, kids' playroom, or guest retreat. At the back of the block, you'll find a large garage workshop, perfect for those who love DIY projects or need extra storage space.

## 3 📭 1 🖺 1 🗬

Type : House
Price : \$ 625,000
Building Size : 104 sqm
Land Size : 704 sqm

View: https://www.magain.com.au/property/10noami-avenue-morphett-vale-sa/810426

2

Craig Thomson

Andrew Robey

Scale in metres. This drawing is for illustration purposes only. All measurements are approximate and details intended to be relied upon should be independently verified.