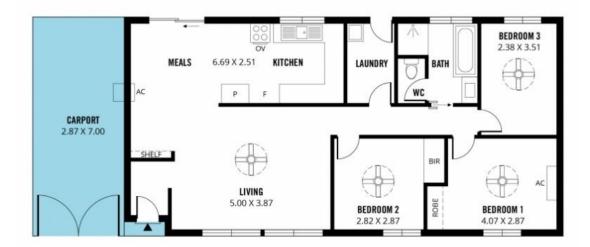

## 10 Noami Avenue Morphett Vale SA

Please contact Craig Thomson or Andrew Robey from Magain Real Estate for all your property advice.

Discover this charming 3-bedroom, 1-bathroom home in the heart of Morphett Vale, perfect for families or hobby enthusiasts. The property features a spacious rumpus room separate from the house, ideal for a home office, kids' playroom, or guest retreat. At the back of the block, you'll find a large garage workshop, perfect for those who love DIY projects or need extra storage space.

## 3 📭 1 🖺 1 🗬

Type : House
Price : \$ 625,000
Building Size : 104 sqm
Land Size : 704 sqm

View: https://www.magain.com.au/property/10noami-avenue-morphett-vale-sa/810426

2

Craig Thomson

Andrew Robey

Scale in metres. This drawing is for illustration purposes only. All measurements are approximate and details intended to be relied upon should be independently verified.