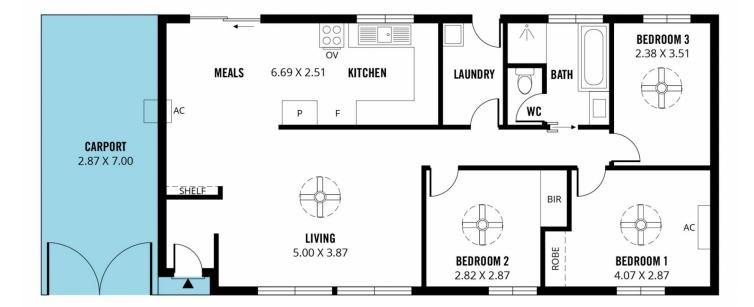

## 10 Noami Avenue Morphett Vale SA

Please contact Craig Thomson or Andrew Robey from Magain Real Estate for all your property advice.

Discover this charming 3-bedroom, 1-bathroom home in the heart of Morphett Vale, perfect for families or hobby enthusiasts. The property features a spacious rumpus room separate from the house, ideal for a home office, kids' playroom, or guest retreat. At the back of the block, you'll find a large garage workshop, perfect for those who love DIY projects or need extra storage space.

## 3 📭 1 🖺 1 🗬

Type : House
Price : \$ 625,000
Building Size : 104 sqm
Land Size : 704 sqm

View: https://www.magain.com.au/property/10noami-avenue-morphett-vale-sa/810426

2

Craig Thomson

Andrew Robey

Scale in metres. This drawing is for illustration purposes only. All measurements are approximate and details intended to be relied upon should be independently verified.