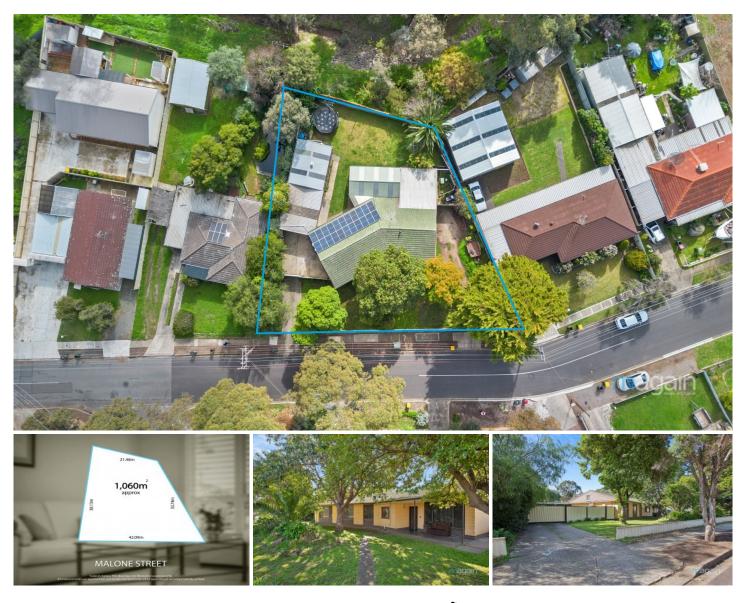

## 21 Malone Street Morphett Vale SA

Please contact Rachael Farror or Danielle Comer from Magain Real Estate for all your property advice.

Situated on a generous allotment, this property in Morphett Vale presents an exciting opportunity for those looking to maximize its potential. Whether considering subdivision (STCC) or envisioning a renovation to create your dream home, the expansive block with a wide frontage and no easements offers endless possibilities.

Living in Morphett Vale provides a perfect blend of convenience and community charm, with excellent schools, parks, shopping centres, and easy access to public transport. It's an ideal location for families seeking a vibrant yet relaxed lifestyle.

## 4 🎮 1 🚔 3 🚘

| Туре                 | : House                                  |
|----------------------|------------------------------------------|
| Price                | : \$ 820,000                             |
| <b>Building Size</b> | : 143 sqm                                |
| Land Size            | : 1060 sqm                               |
| View                 | : https://www.magain.com.au/property/21- |
|                      | malone-street-morphett-vale-sa/810797    |
|                      | 2                                        |