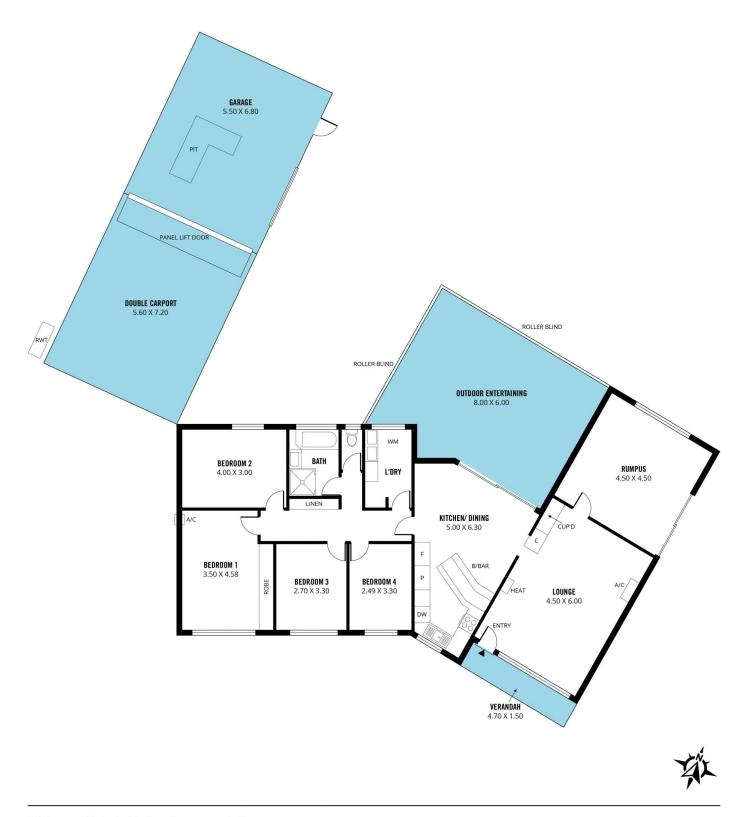

## 4 🎮 1 🚔 3 🚘

| Туре                 | : House                                  |
|----------------------|------------------------------------------|
| Price                | : \$ 820,000                             |
| <b>Building Size</b> | : 143 sqm                                |
| Land Size            | : 1060 sqm                               |
| View                 | : https://www.magain.com.au/property/21- |
|                      | malone-street-morphett-vale-sa/810797    |
|                      | 2                                        |

Rachael Farror

Danielle Comer

Scale in metres. This drawing is for illustration purposes only. All measurements are approximate and details intended to be relied upon should be independently verified.

Produced by The Fotobase Group