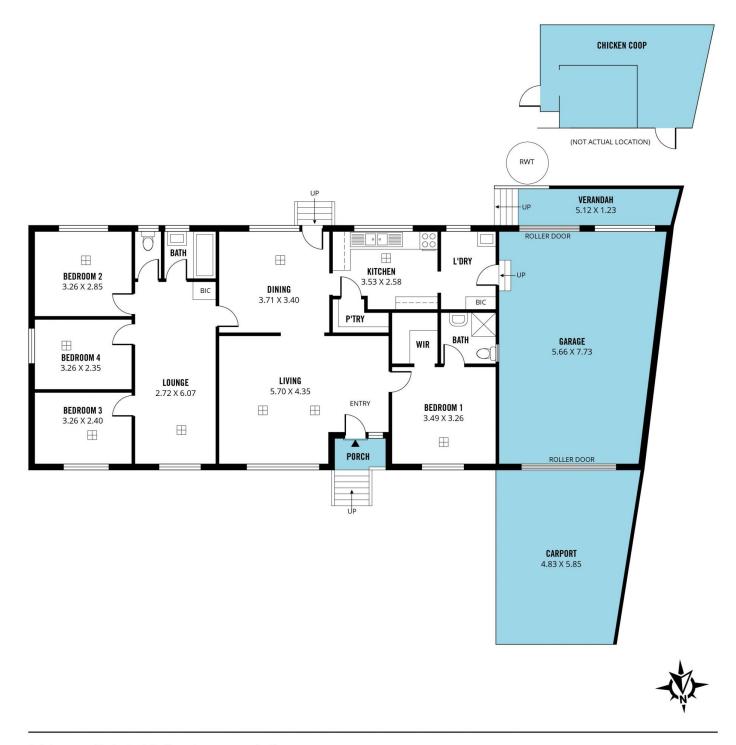

The master suite comes complete with generous walk-in-robe and ensuite. A further three bedrooms are located together, at the other end of the home. They're all accessed off the second living space, making it a perfect hang-out spot for the kids. Set it up with couches and TV, study space or toy room. The family bathroom has a big

716,500 3 sqm 0 sqm

> ps://www.magain.com.au/property/25copernicus-road-christie-downs-sa/8108 629

Scott McPharlin 0000 0000

Zach Sproule

Scale in metres. This drawing is for illustration purposes only. All measurements are approximate and details intended to be relied upon should be independently verified.