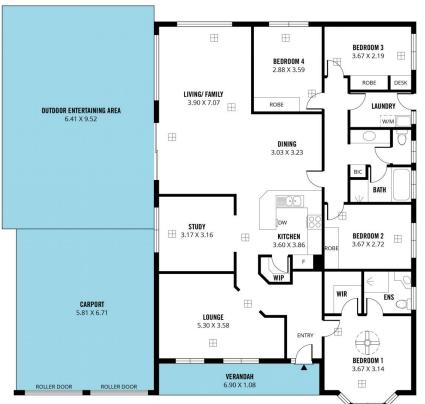

Built in 2001, this home offers a fantastic layout that could be suitable for a wide range of buyers. There is a separate entrance that provides access into the main bedroom that comes with a large bay window that frames a stunning view over the Moana sand dunes and of the ocean in the distance. The main bedroom also comes with a walk-in robe and a private ensuite bathroom.

There is a front living/lounge room that also offers impressive views of the ocean. As you flow through to the

For full version visit the website

## 4 🕮 2 🖺 2 🖨

Type : House
Building Size : 176 sqm

Land Size : 650 sqm View : https://ww

: https://www.magain.com.au/property/2-s py-glass-hill-circuit-seaford-rise-sa/8114

066

David Hams 08 8366 2230

Mitch Portlock 08 8366 2230