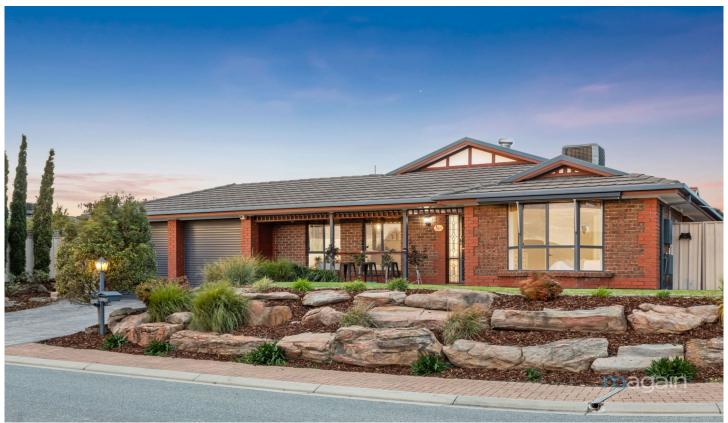

## 2 Spy Glass Hill Circuit Seaford Rise SA

This very well maintained and presented home is nestled amongst other quality homes and sits proudly on the high side of a very quiet street boasting fabulous ocean views -An inspection is an absolute must!

Built in 2001, this home offers a fantastic layout that could be suitable for a wide range of buyers. There is a separate entrance that provides access into the main bedroom that comes with a large bay window that frames a stunning view over the Moana sand dunes and of the ocean in the distance. The main bedroom also comes with a walk-in robe and a private ensuite bathroom.

There is a front living/lounge room that also offers impressive views of the ocean. As you flow through to the

For full version visit the website