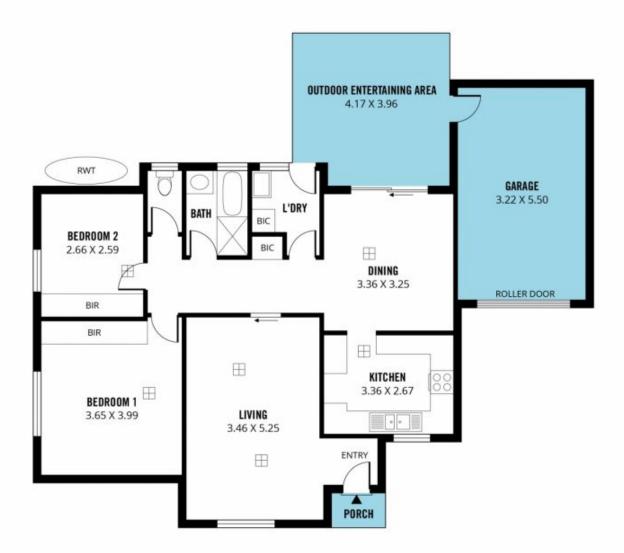

Step into the inviting living area, where natural light floods the space, creating a warm and welcoming atmosphere. The open-plan layout seamlessly connects the living area to the kitchen, providing a practical and stylish space for daily living and entertaining.

## 2 📭 1 🖺 1 🗬

Type : Unit
Price : \$ 615,000
Building Size : 130 sqm
Land Size : 182 sqm

View: https://www.magain.com.au/property/13 8-adelaide-terrace-ascot-park-sa/81166

69

Craig Thomson

Andrew Robey

m

Scale in metres. This drawing is for illustration purposes only. All measurements are approximate and details intended to be relied upon should be independently verified.