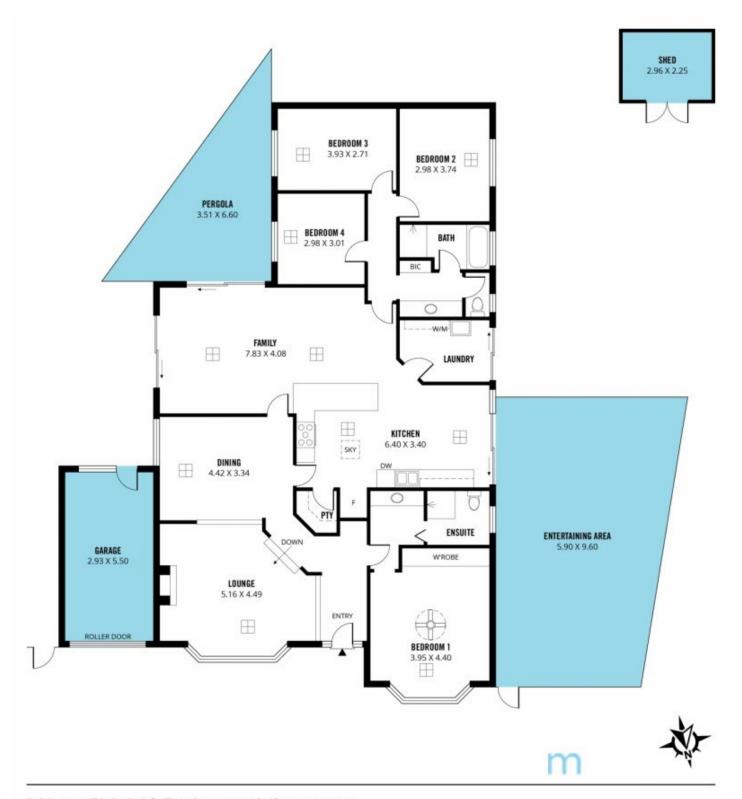

## 17 Chifley Crescent Trott Park SA

Please contact Danielle Comer or Rachael Farror from Magain Real Estate for all your property advice.

Currently tenanted for \$670 per week until 18th April 2025.

This beautifully presented four-bedroom family home, nestled in the desirable community of Trott Park, offers the perfect blend of comfort and functionality, making it an ideal sanctuary for modern family living. Trott Park is renowned for its peaceful atmosphere, family-friendly environment, and proximity to excellent schools, parks, and shopping options, making it a highly sought-after location for those seeking a balanced lifestyle.

Upon entry, a warm and inviting sunken lounge room with a

For full version visit the website

## 4 🕒 2 🖺 1 🗬

**Type** : House **Price** : \$882,000 Building Size: 205 sqm **Land Size** : 953 sqm

View : https://www.magain.com.au/property/17-

chifley-crescent-trott-park-sa/8121450

**Danielle Comer** 08 8322 6111