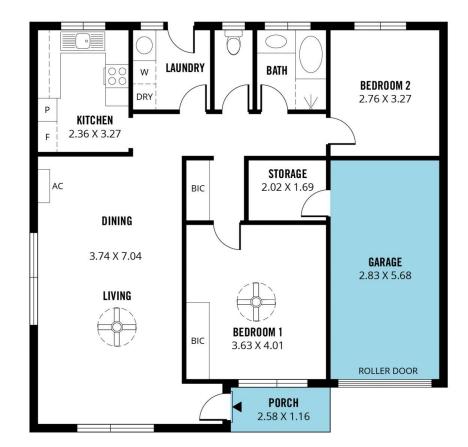

Imagine arriving home to beautiful low maintenance gardens, a timeless modern facade and a welcoming porch. Step inside and discover an open plan living and dining room, bathed in natural light, this delightful space boasts a split system air conditioning for ultimate comfort control and neutral colour tones. Complementing the space is a ceiling fan and floating floors, that add a touch of sophistication. The U-shaped kitchen is ready for the home