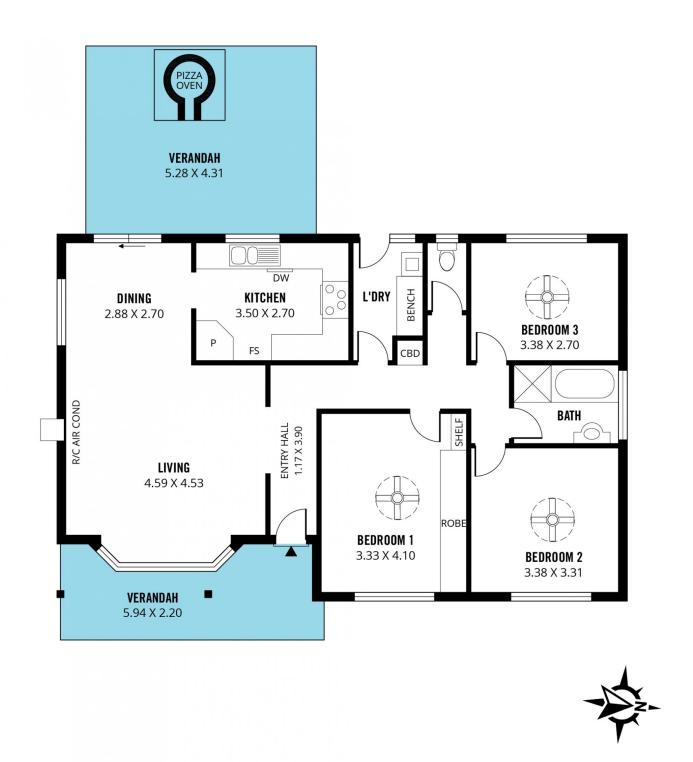

Arriving at the address, you'll notice the easy care landscaped gardens with green lawn framed by a garden bed with mature plants, creating a welcoming first impression. Step inside and be greeted by a spacious front lounge room bathed in natural light thanks to the large bay window showcasing the view over the front garden. Gorgeous, polished timber flooring flows effortlessly throughout this inviting space, fitted with a reverse cycle air-conditioner, perfect for relaxing movie nights or

Scale in metres. This drawing is for illustration purposes only. All measurements are approximate and details intended to be relied upon should be independently verified.

Produced by The Fotobase Group