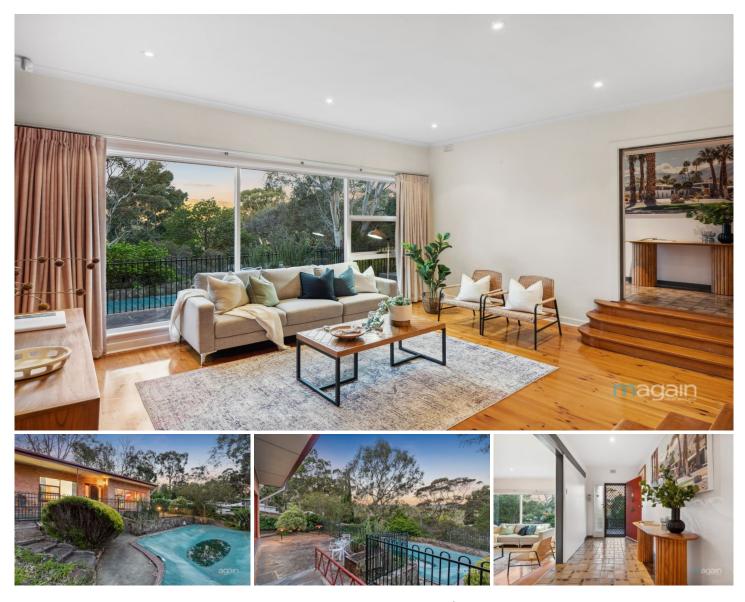

## 26 Sun Valley Drive Glenalta SA

Please contact Mike Dobbin and Zoe Ball from Magain Real Estate for all your property advice

Contact Zoe Ball or Sam Raven for inspection details.

Situated just 600 meters walk from the front gates of Belair National Park, this beautiful mid century designed family home boasts stunning tree lined views and the tranquillity of living in Adelaide's foothills. With access to walking trails, local parks, playgrounds & ovals, with Belair Primary School just around the corner as well as the Southern Community Health Hub and the fantastic Belair Hotel. it is also a short walk to the end of the street to the bus, and of course not far from Glenalta train station for a quick ride into the city. This spacious three bedroom home offers

## 3 🎮 1 🚔 2 🛱

| Туре                 | : House                                  |
|----------------------|------------------------------------------|
| Price                | : \$ 837,100                             |
| <b>Building Size</b> | : 148 sqm                                |
| Land Size            | : 810 sqm                                |
| View                 | : https://www.magain.com.au/property/26- |
|                      | sun-valley-drive-glenalta-sa/8125494     |