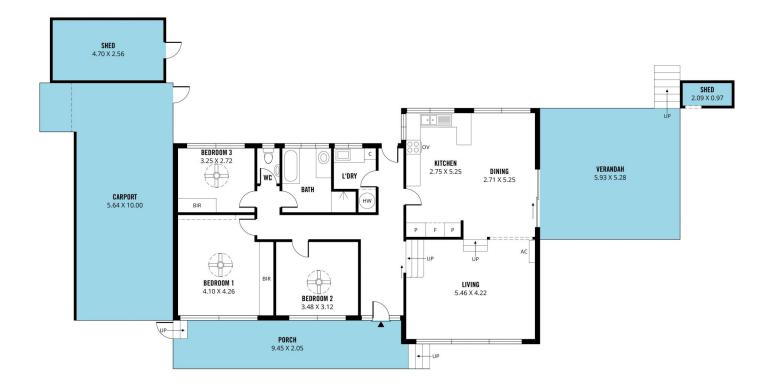

## 3 🎮 1 🚔 2 🛱

| Туре                 | : House                                  |
|----------------------|------------------------------------------|
| Price                | : \$ 837,100                             |
| <b>Building Size</b> | : 148 sqm                                |
| Land Size            | : 810 sqm                                |
| View                 | : https://www.magain.com.au/property/26- |
|                      | sun-valley-drive-glenalta-sa/8125494     |

Zoe Ball & Mike Dobbin 08 8381 6000

Sam Raven 08 8381 6000

Scale in metres. This drawing is for illustration purposes only. All measurements are approximate and details intended to be relied upon should be independently verified.