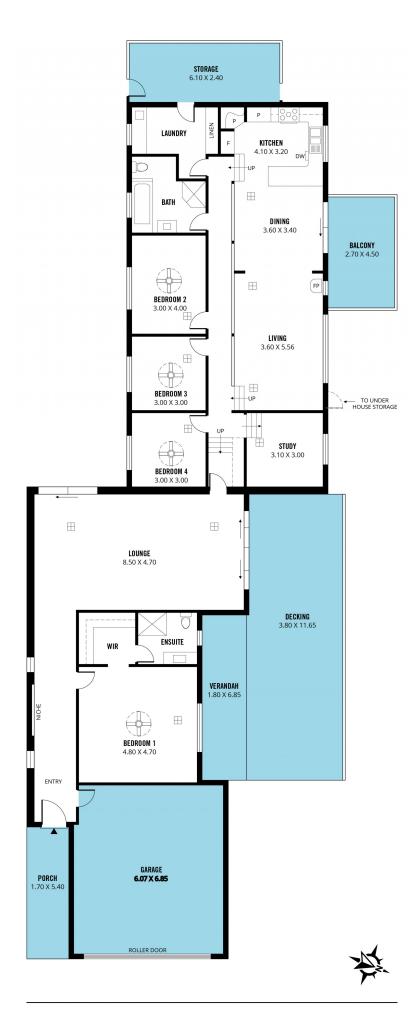

## 662 Morphett Road Seaview Downs SA

Nathan Brown and Michelle Draper are excited to present to the market 662 Morphett Road, Seaview Downs.

Nestled on a generous 1000m² corner block, this exquisite residence offers breathtaking ocean views and a perfect blend of luxury and functionality. The grand entry sets the tone with its high gloss tiles followed by warm timber-style flooring, leading you into a spacious, light-filled home.

A generous Master bedroom with a walk-in robe and a luxurious ensuite provides a private sanctuary with sweeping ocean vistas. The first large family room seamlessly opens onto a deck, ideal for entertaining or simply enjoying the panoramic views, and a private courtyard with lush greenery. New blackbutt flooring