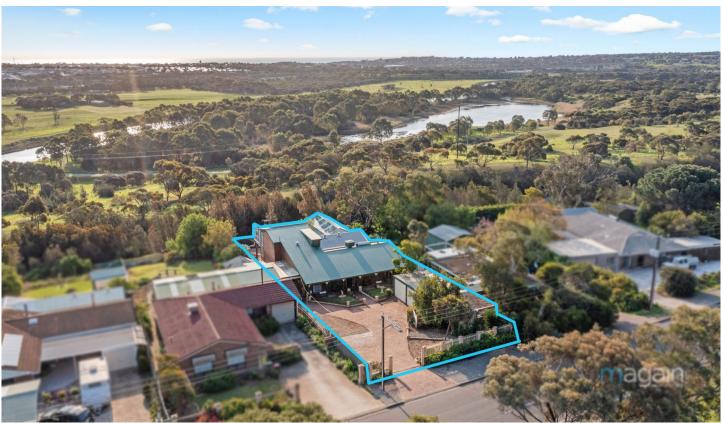

## 91 Patapinda Road Old Noarlunga SA

Please contact David Hams from Magain Real Estate for all your property advice.

Nestled on top of the picturesque and historic Old Noarlunga township this property is extremely unique and worth some serious consideration...

Sitting on a 1000m2 (approx) allotment and boasting spectacular views of the Onkaparinga River, recreation reserve and wetlands and stretching out to the ocean in the distance, this 4 bedroom home will impress you with its array of features.

The property is fully fenced with a remote controlled sliding front gate which provides good security and there is plenty

For full version visit the website