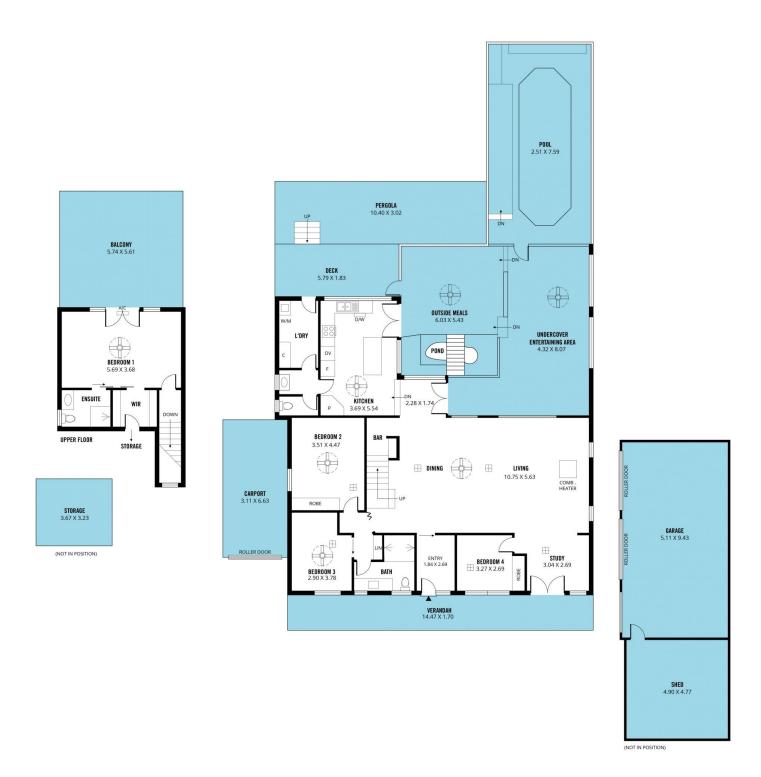

## 4 🕮 2 🟪 3 🖨

Type : House
Price : \$ 960,000
Building Size : 206 sqm
Land Size : 1001 sqm

View : https://www.magain.com.au/property/91-

patapinda-road-old-noarlunga-sa/81270

60

David Hams

Mitch Portlock