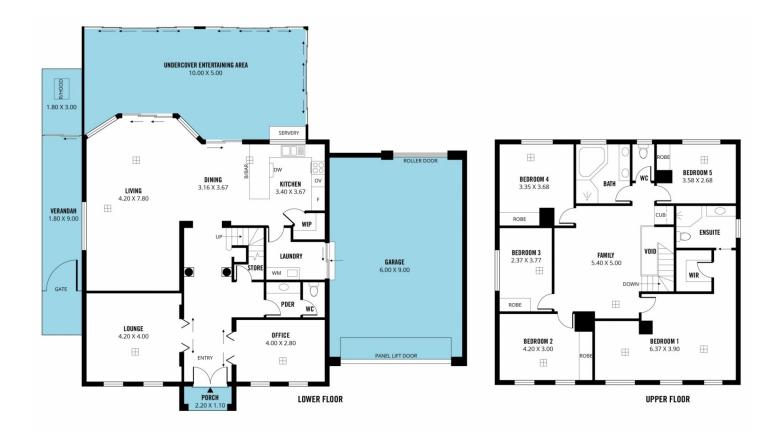

## 7 Field Street Reynella SA

Please contact Craig Thomson or Andrew Robey from Magain Real Estate for all your property advice.

Nestled in the heart of Reynella, this beautiful two-storey family home is the epitome of space, comfort, and versatility. Designed to accommodate large families with ease, this residence boasts the potential for six spacious bedrooms, three living areas, and a fantastic outdoor entertaining space, making it a dream home for those who love to entertain or need extra space for growing families.

## Welcoming and Versatile Layout

Step into the inviting foyer, and immediately feel at home. To your left, the first of three indoor living areas awaits-ideal for cozy family movie nights or a quiet reading

## 6 📮 2 🚔 2 🗬

**Type** : House **Price** : \$ 1,050,000 Building Size: 285 sqm **Land Size** : 602 sqm

View : https://www.magain.com.au/property/7-fi

eld-street-reynella-sa/8132706

**Craig Thomson** 08 8366 2292

**Andrew Robey** 08 8366 2292

m

Scale in metres. This drawing is for illustration purposes only. All measurements are approximate and details intended to be relied upon should be independently verified.