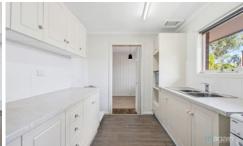

The home features 3 good size bedrooms with beds 1 having split system and mirrored BIRs. Bed 2 with BIRS. Timber floors through the home with large lounge room with gas heating and adjacent dining area. The kitchen has plenty of storage and has a gas stove. Adjacent laundry