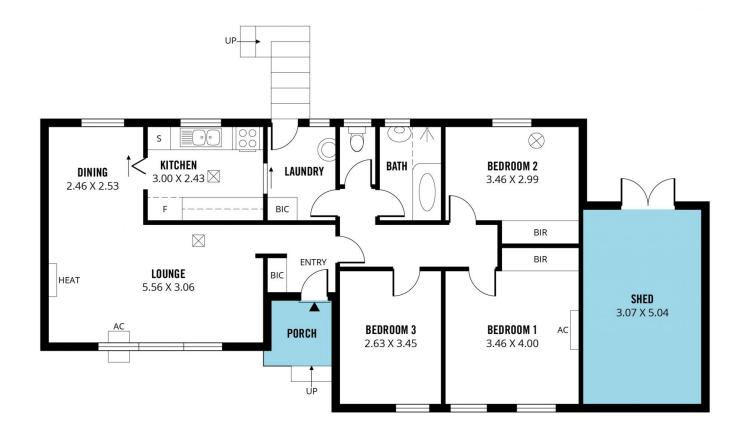

The home features 3 good size bedrooms with beds 1 having split system and mirrored BIRs. Bed 2 with BIRS. Timber floors through the home with large lounge room with gas heating and adjacent dining area. The kitchen has plenty of storage and has a gas stove. Adjacent laundry

## 3 🗀 1 📛 1 👄

Type : House Price : \$555,000 Land Size : 460 sqm

View : https://www.magain.com.au/property/21-hya

cinth-crescent-christie-downs-sa/8133560

Jason Smart 08 8366 2230

Scale in metres. This drawing is for illustration purposes only. All measurements are approximate and details intended to be relied upon should be independently verified.