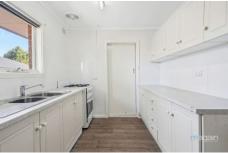

The home features 3 good size bedrooms with beds 1 having split system and mirrored BIRs. Bed 2 with BIRS. Timber floors through the home with large lounge room with gas heating and adjacent dining area. The kitchen has plenty of storage and has a gas stove. Adjacent laundry