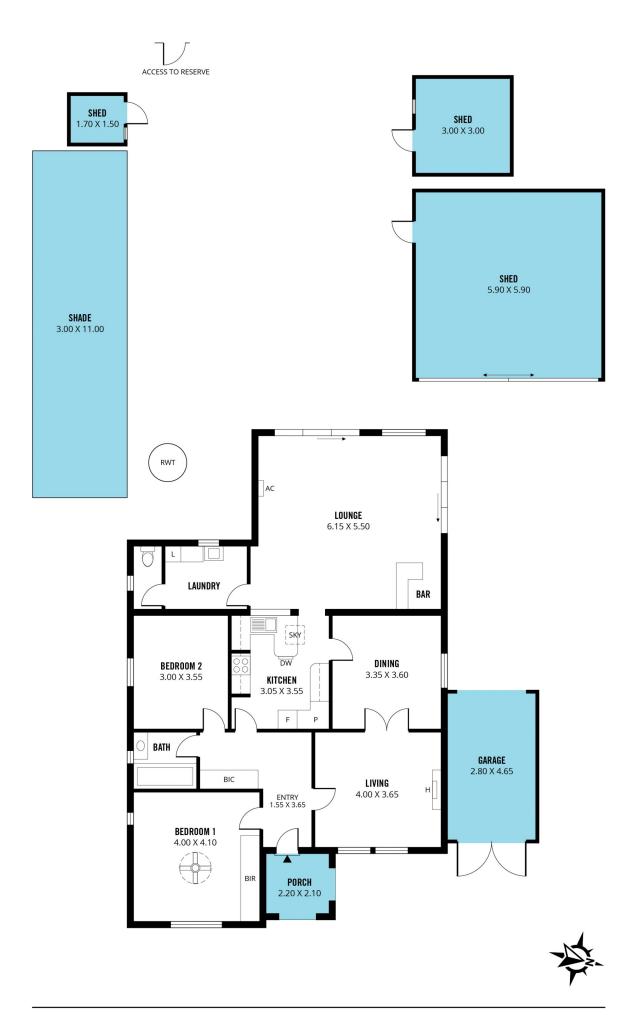

## 13 Butler Crescent Glengowrie SA

Please contact Danielle Comer or Rachael Farror from Magain Real Estate for all your property advice.

Welcome to 13 Butler Crescent, Glengowrie, an exceptional property poised for potential in a prime location. This cherished family home rests on a generous 766 sqm block (approx.), presenting a wealth of opportunities. Meticulously maintained, it's perfect for a growing young family, conveniently close to local shops, public transport, and prestigious public and private schools, including the esteemed Glenelg Primary School, Immanuel College, and Sacred Heart College.

As you step into the home, you're welcomed by a spacious formal living room, seamlessly connected to the formal

For full version visit the website

## 2 😕 1 📛 3 🖨

Type : House
Price : \$ 1,402,500
Building Size : 150 sqm
Land Size : 766 sqm

View : https://www.magain.com.au/property/13butler-crescent-glengowrie-sa/8133674

**Danielle Comer 08 8322 6111** 