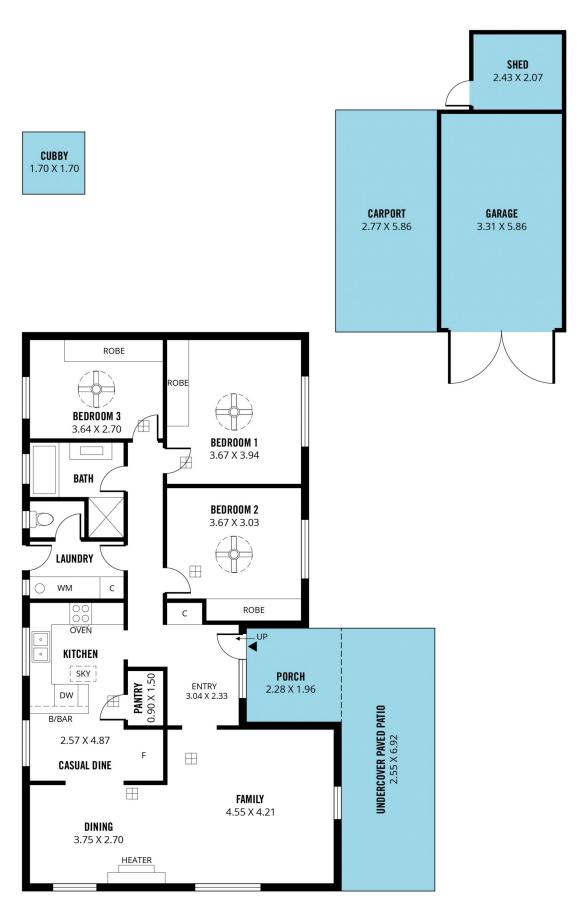

## 3 🛺 1 🟪 2 🗬

Type : House
Price : \$ 783,000
Building Size : 115 sqm
Land Size : 600 sqm

View : https://w

: https://www.magain.com.au/property/8-d ickerson-crescent-trott-park-sa/8135026

**Danielle Comer 08 8322 6111** 