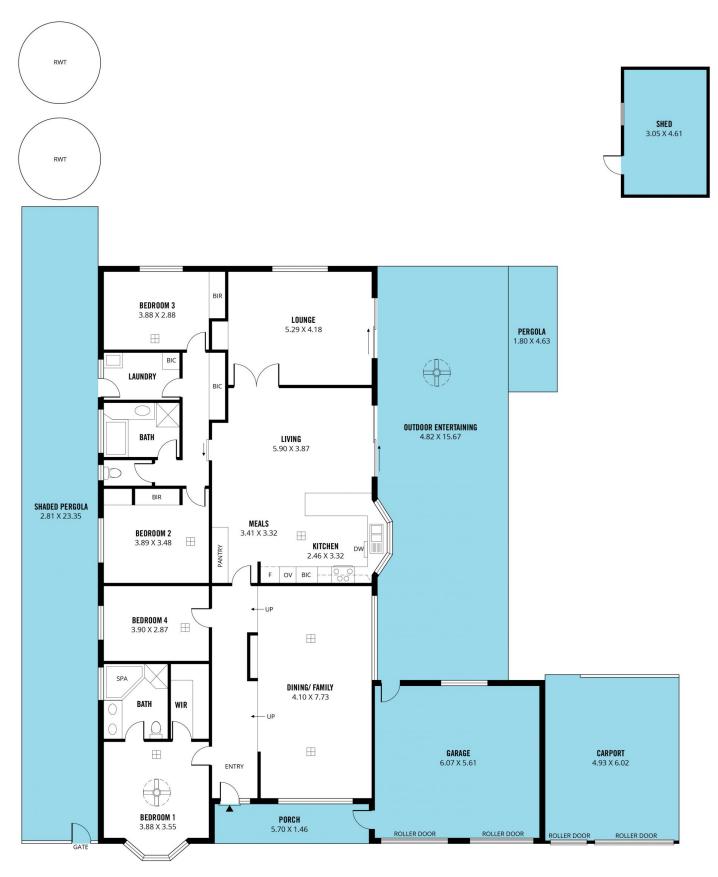

Built in 1994 boasting 4 bedrooms, 3 separate living spaces and a huge undercover outdoor entertaining area this homes floorplan is flexible, inviting and will suit a wide range of buyers.

The rendered front façade and low maintenance native filled front garden gives a great first impression and the large driveway with 2 car garage along with an extra

## 4 🕒 2 🔓 3 🖨

**Type** : House **Price** : \$ 960,000 Building Size: 244 sqm **Land Size** : 1000 sqm

View : https://www.magain.com.au/property/4-c

heeseman-grove-willunga-sa/8137073

**David Hams** 08 8366 2230