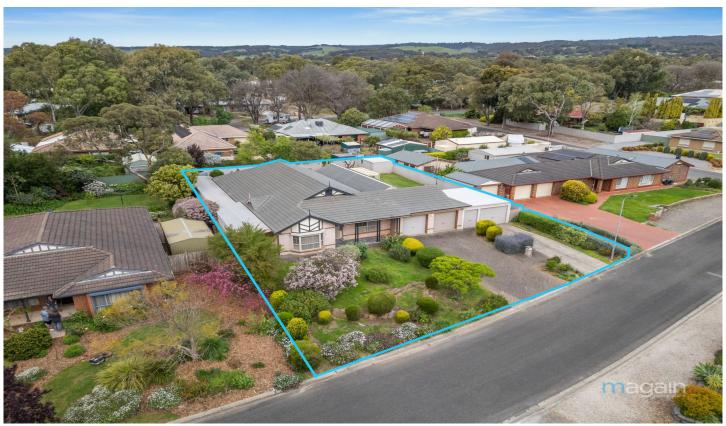

## 4 Cheeseman Grove Willunga SA

Please contact David Hams from Magain Real Estate for all your property advice.

Located in a quiet cul-de-sac and just a short stroll up to the Willunga Township this large home on approximately 1,000m2 is ready to become your forever home.

Built in 1994 boasting 4 bedrooms, 3 separate living spaces and a huge undercover outdoor entertaining area this homes floorplan is flexible, inviting and will suit a wide range of buyers.

The rendered front façade and low maintenance native filled front garden gives a great first impression and the large driveway with 2 car garage along with an extra