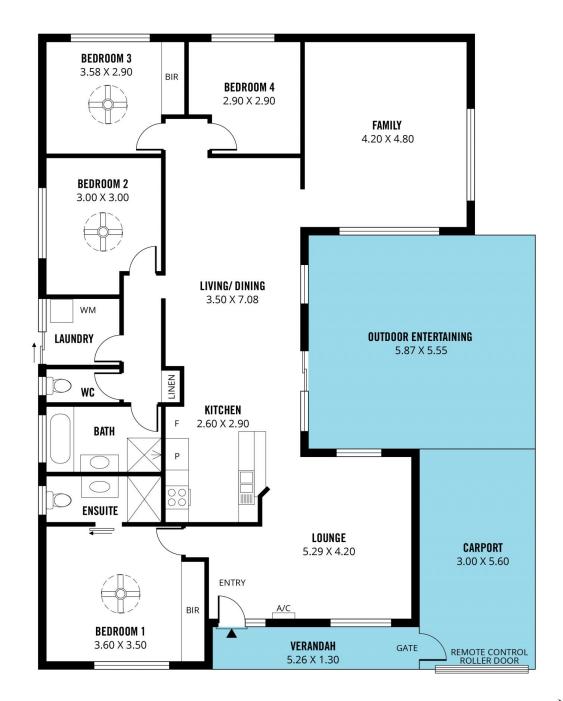

## 64 Kings Hill Circuit Onkaparinga Hills SA

Please contact Neil Cole from Magain Real Estate for all your property advice.

Sitting quietly in the family friendly suburb of Onkaparinga Hills, this spacious family home is sure to impress. It boasts a beautiful kerbside appeal on what is a lovely house-proud street, just a pleasant place to live.

Onkaparinga Hills is a beautiful, serene, family friendly neighbourhood, giving a country feel but only minutes away from everything.

Step inside and be impressed by the space, a generous sized front living room provides a serene space overlooking the front garden, this leads through to loads of family living