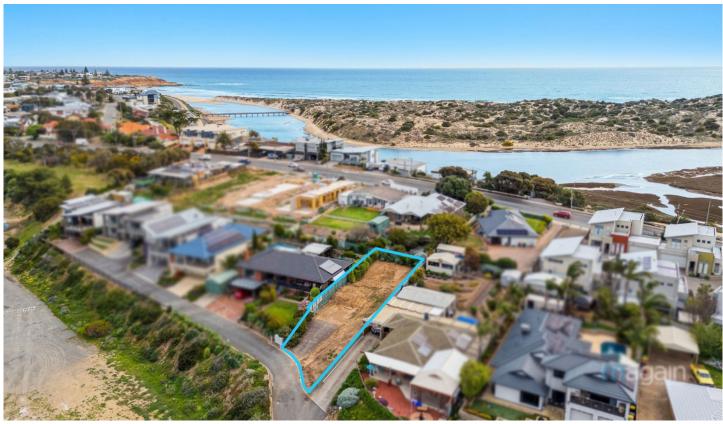

## 10 Britain Drive Port Noarlunga South SA

Please contact Neil Cole from Magain Real Estate for all your property advice.

Always dreamt of a home with outstanding views?

Then be quick, this the only vacant allotment left on Britain Drive Port Noarlunga South overlooking the scenic Onkaparinga river. It's a good sized 437m2 (approx) piece of land with absolutely stunning views that can't be built out, nestled in a quiet spot looking over the river and rail and on to the distant hills.

This beautiful allotment sits in an elevated position with commanding views and just a very convenient location, with river and coastal access within minutes walk. If you

Type : Land Price : \$ 515,000 Land Size : 437 sqm