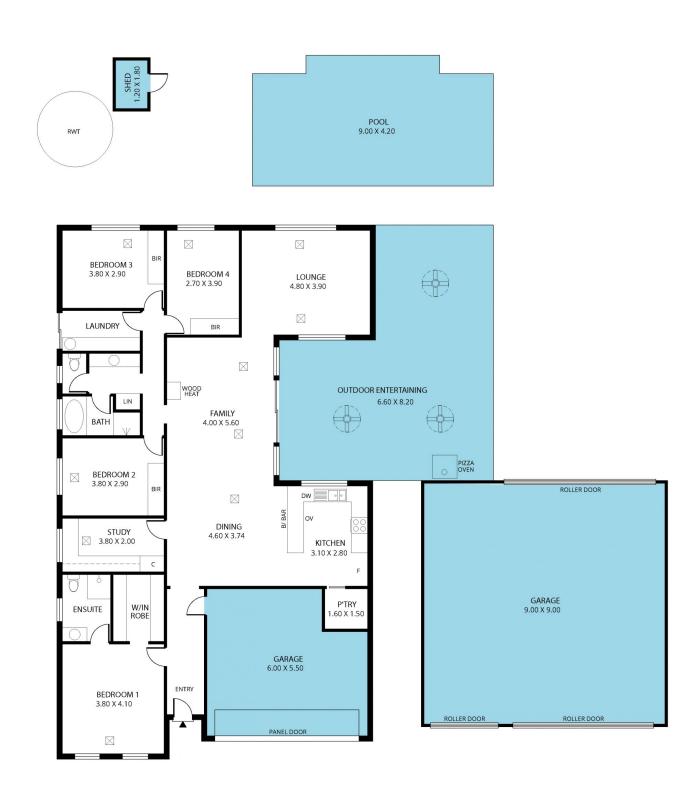

Originally built in 2009, this home boasts a tastefully rendered façade with a well established and well maintained front yard. There is a huge amount of off street parking available on the impressive exposed aggregate driveway. This leads directly into a garage located under the main roof with direct access into the adjacent 9m x 9m (approx) powered garage/workshop that also offers high

## 4 🕮 2 🟪 4 🗬

Type : House
Building Size : 220 sqm
Land Size : 1104 sqm

Land Size : 1104 sqm View : https://ww

: https://www.magain.com.au/property/20-meadow-bank-way-aldinga-beach-sa/81

53028

David Hams 08 8366 2230