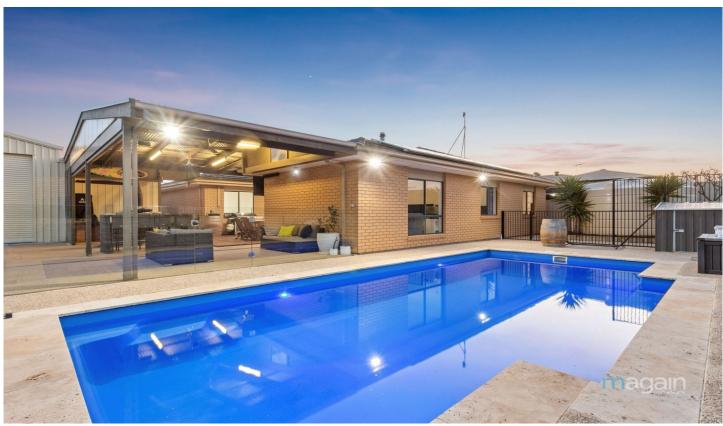

## 20 Meadow Bank Way Aldinga Beach SA

Please contact David Hams from Magain Real Estate for all your property advice.

Nestled amongst other quality homes on a much sought after street, this impressively updated and extremely well maintained property offers more than most and is worth some serious consideration.

Originally built in 2009, this home boasts a tastefully rendered façade with a well established and well maintained front yard. There is a huge amount of off street parking available on the impressive exposed aggregate driveway. This leads directly into a garage located under the main roof with direct access into the adjacent 9m x 9m (approx) powered garage/workshop that also offers high