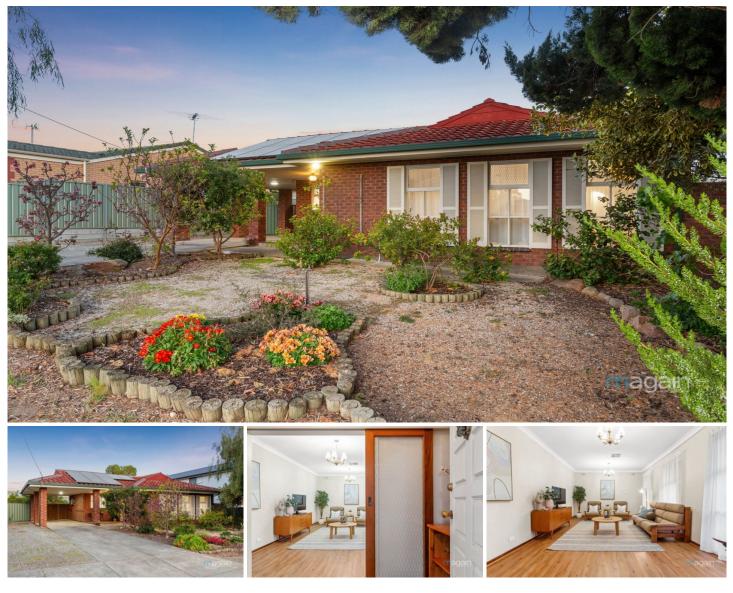

## 31 Aldersey Street McLaren Vale SA

Ideally located in the heart of the McLaren Vale township and within walking distance to the main street which boasts quality restaurants, cafes, shops, medical facilities and public transport options. There are good schooling options nearby and just a short drive and you're at some of SAs best wineries, a 10 minute drive to SA's best beaches and a 40 minute commute to Adelaides CBD this homes location is highly desirable and worth some serious consideration.

Presented magnificently this 1974 built, double brick home is going to a suit a wide variety of buyers from first home buyers, downsizers, families, investors or developers.

This home provides a practical floorplan with some

## 3 🎮 1 🚔 3 🚘

| Туре                 | : House             |
|----------------------|---------------------|
| Price                | : \$ 805,000        |
| <b>Building Size</b> | : 132 sqm           |
| Land Size            | : 699 sqm           |
| View                 | : https://www.magai |
|                      | aldersey-street-mc  |