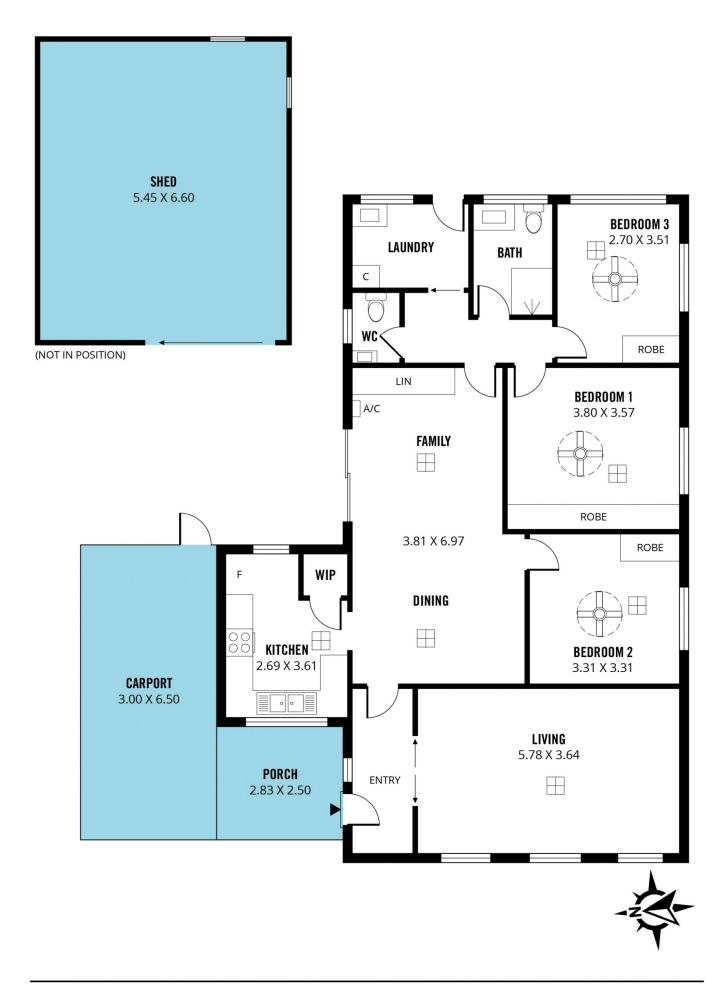

Presented magnificently this 1974 built, double brick home is going to a suit a wide variety of buyers from first home buyers, downsizers, families, investors or developers.

This home provides a practical floorplan with some

## 3 🎮 1 🚔 3 🚘

| Туре                 | : House             |
|----------------------|---------------------|
| Price                | : \$ 805,000        |
| <b>Building Size</b> | : 132 sqm           |
| Land Size            | : 699 sqm           |
| View                 | : https://www.magai |
|                      | aldersey-street-mc  |

David Hams

Mitch Portlock

Scale in metres. This drawing is for illustration purposes only. All measurements are approximate and details intended to be relied upon should be independently verified. **Produced by The Fotobase Group**