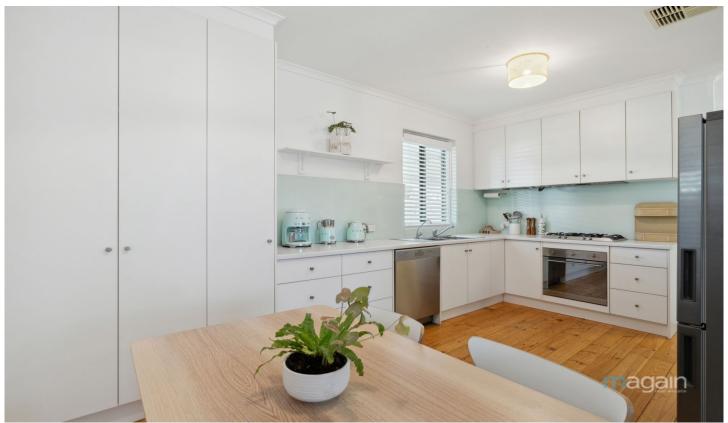

Entering the home you will notice the well kept original timber flooring, showing off it's character and charm. The light filled lounge area is perfect for entertaining with an adjacent dining area that connects to the kitchen. The kitchen itself has been tastefully updated with gas cooking, dishwasher and plenty of cupboard and bench space.