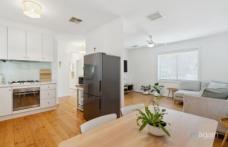

Entering the home you will notice the well kept original timber flooring, showing off it's character and charm. The light filled lounge area is perfect for entertaining with an adjacent dining area that connects to the kitchen. The kitchen itself has been tastefully updated with gas cooking, dishwasher and plenty of cupboard and bench space.