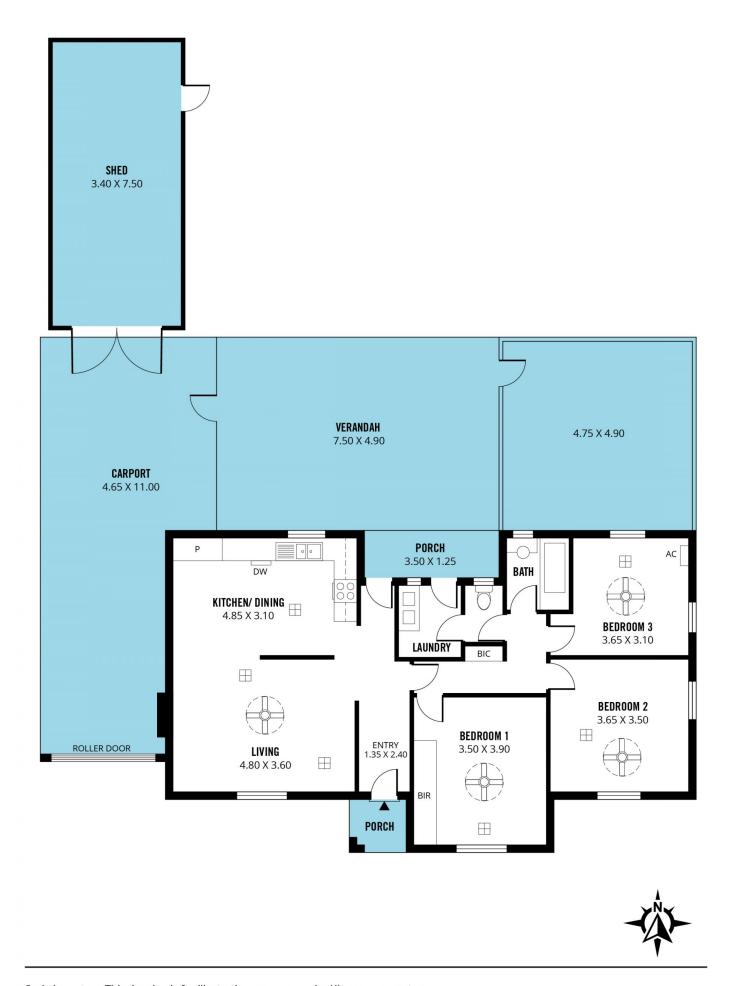

## 34 Hardy Avenue Glengowrie SA

Please contact Josh Morrison from Magain Real Estate for all your property advice.

This much-loved family home sits on a generous 702sqm (approx.) of land and offers an array of opportunities. Whether you're looking to develop (STCC), renovate or simply settle into a spacious home, this property is sure to meet your needs.

Entering the home you will notice the well kept original timber flooring, showing off it's character and charm. The light filled lounge area is perfect for entertaining with an adjacent dining area that connects to the kitchen. The kitchen itself has been tastefully updated with gas cooking, dishwasher and plenty of cupboard and bench space.

## 3 📭 1 🖺 2 🗬

**Type** : House **Price** : \$ 1,265,000 Building Size: 102 sqm **Land Size** : 702 sqm

**View** : https://www.magain.com.au/property/34-

hardy-avenue-glengowrie-sa/8154633

**Josh Morrison** 08 8294 4111