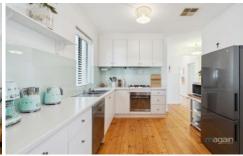

Entering the home you will notice the well kept original timber flooring, showing off it's character and charm. The light filled lounge area is perfect for entertaining with an adjacent dining area that connects to the kitchen. The kitchen itself has been tastefully updated with gas cooking, dishwasher and plenty of cupboard and bench space.