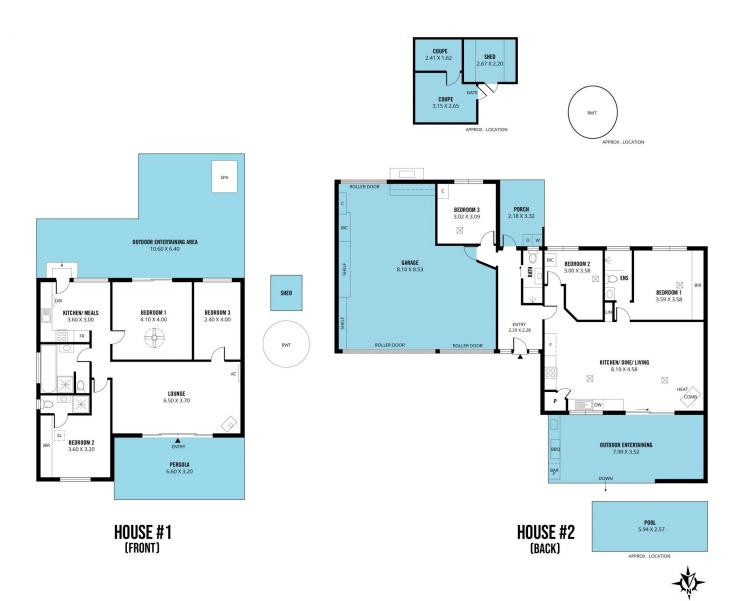

## 20 Gorse Avenue Hawthorndene SA

Please contact Karen Heuer or Andrew Boswell from Magain Real Estate for all your property advice.

An unique opportunity with two separate dwellings, tucked away on a charming tree-lined street. Enjoy an abundance of space, offering ample living areas for the entire family, plus the perfect setup for extended family or long-term guests, whether they plan to stay permanently or visit occasionally. The spacious, paved driveway offers plenty of parking for a caravan, boat, trade vehicle, trailer and any other vehicles, ensuring ample room for all your needs. The dwelling located at the back of the block also offers a valuable lock-up option with a triple garage, to secure your vehicles.

6 📭 4 🖺 7 🗬

Type : House Price : \$ 1,165,000 Land Size : 1283 sqm

View: https://www.magain.com.au/property/20-gor se-avenue-hawthorndene-sa/8154780

Karen Heuer 08 8381 6000

Andrew Boswell 08 8381 6000