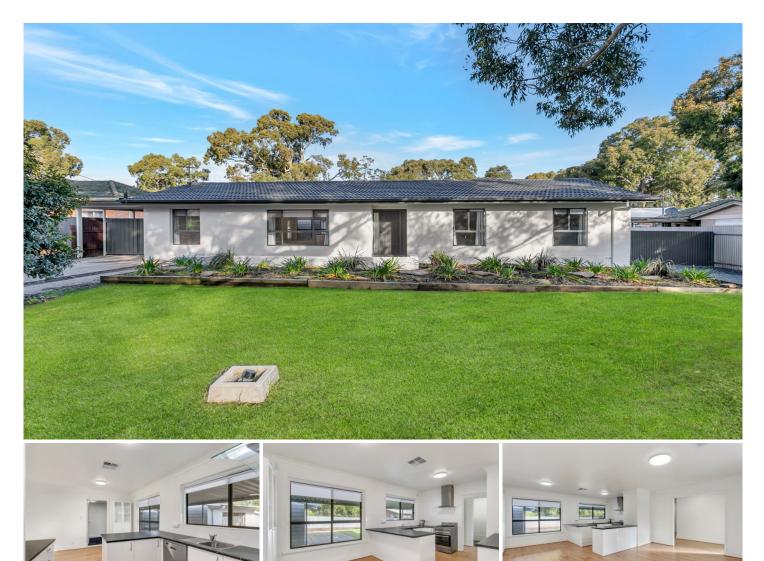

#### DESCRIPTION

> renovated property with a large backyard, perfect for the family

> 4 good sized bedrooms, master with BIR

> open plan lounge, dining and kitchen area with floating floorboards

> family sized kitchen with gas cooking, dishwasher and ample storage space

> light and bright modern bathroom with full size bath and separate toilet

### Type : House

4 🛤 1 🚔 5 🚘

View : https://www.magain.com.au/property/102-wheats heaf-road-morphett-vale-sa/8156098

Morgan Yeates 08 8277 1777