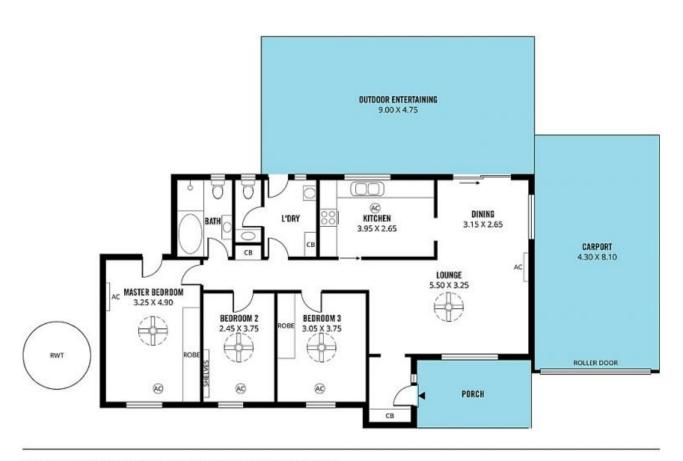

#### **DESCRIPTION**

- > stunning family home with a park directly across the road, a lovely big grassy back yard, sparkling swimming pool and huge rear entertaining area
- > 3 bedrooms, main bedroom is enormous with split system, ceiling fan and built in robe
- > bedroom 2 and 3 with ceiling fans and bedroom 3 with built in robe
- > spacious and modern kitchen is bursting with cupboards and bench space
- > renovated bathroom, with separate bath tub, shower and

## 3 📭 1 🖺 3 🗬

Type : House Building Size : 12 sqm Land Size : 890 sqm

View: https://www.magain.com.au/property/20-

shepherd-road-christies-beach-sa/81646

Danielle Catlin 08 8277 1777

CARPORT 4.55 X 5.70