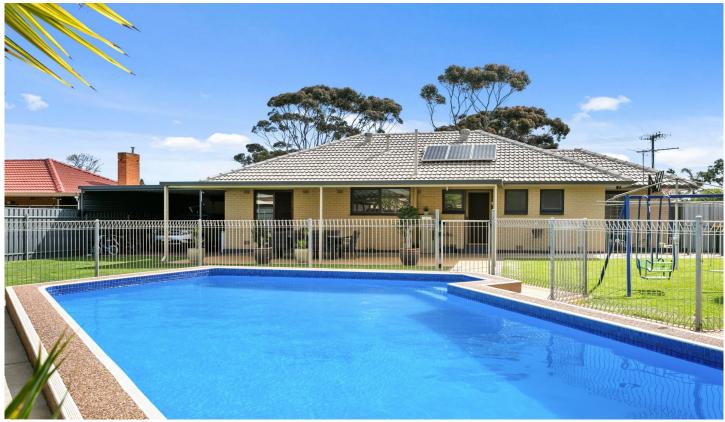

#### **DESCRIPTION**

- > stunning family home with a park directly across the road, a lovely big grassy back yard, sparkling swimming pool and huge rear entertaining area
- > 3 bedrooms, main bedroom is enormous with split system, ceiling fan and built in robe
- > bedroom 2 and 3 with ceiling fans and bedroom 3 with built in robe
- > spacious and modern kitchen is bursting with cupboards and bench space
- > renovated bathroom, with separate bath tub, shower and