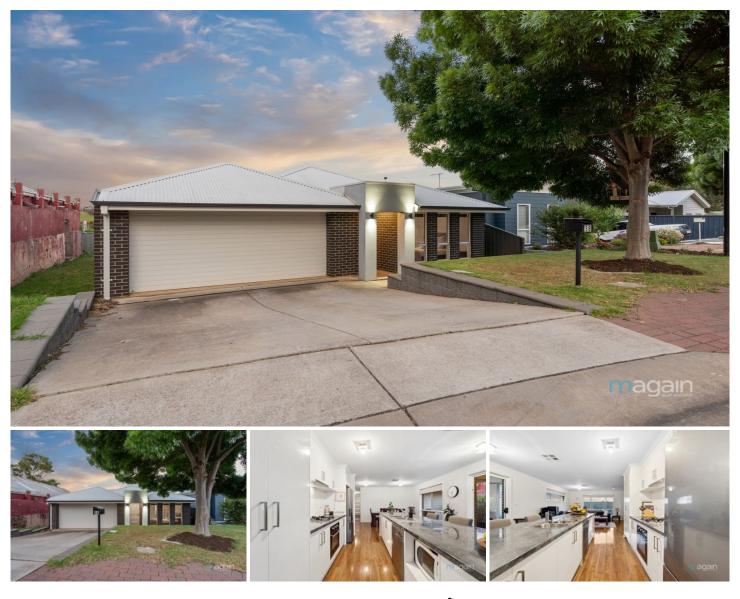

## 18 Penfold Way McLaren Vale SA

Located in a prime position in the heart of the amazing McLaren Vale township amongst other quality near new homes, within a short stroll to a number of cafes, shops and restaurants, this property offers a lifestyle that is worth some serious consideration.

Built in 2014, this extremely neat home is located on a very quiet street. It is only meters away from the McLaren Vale Piazza that leads into the Main Street with easy access to all that this fabulous town has to offer.

There is a neat easy care front yard and a double driveway that leads into a double garage located under the main roof and accessed via an automated panel lift door. The front portico provides access into the entrance hallway that

## 3 🛤 2 🚰 2 🚘

| Туре          | : House        |
|---------------|----------------|
| Price         | : \$ 750,000   |
| Building Size | : 155 sqm      |
| Land Size     | : 328 sqm      |
| View          | : https://www  |
|               | ' <u>,</u> , , |