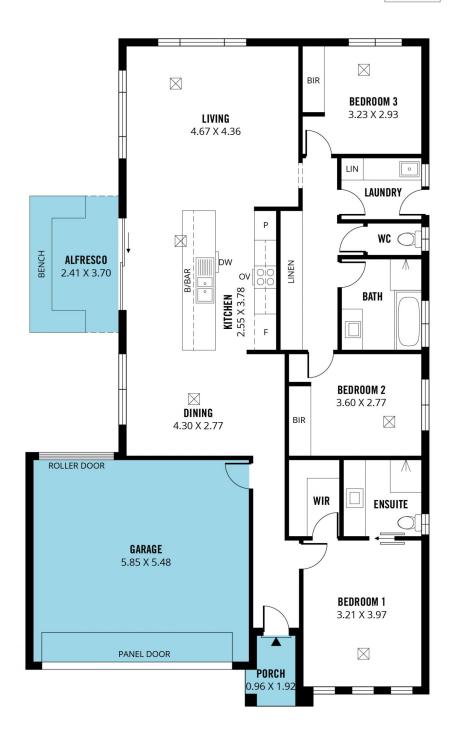

There is a neat easy care front yard and a double driveway that leads into a double garage located under the main roof and accessed via an automated panel lift door. The front portico provides access into the entrance hallway that

## 3 🛤 2 🚰 2 🚘

| Туре          | : House        |
|---------------|----------------|
| Price         | : \$ 750,000   |
| Building Size | : 155 sqm      |
| Land Size     | : 328 sqm      |
| View          | : https://www  |
|               | ' <u>,</u> , , |