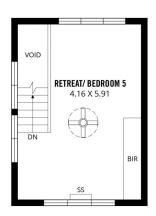

e allotment of 1224m2 (approx.), this multi-level family home offers scenic views, excellent entertaining and has been stylishly updated with a very functional layout.

With an attractive street appeal, step inside to find multiple living spaces downstairs boasting plenty of natural light and high ceilings. Comforts are catered for with a gas heater and fireplace for those cooler nights, whilst you are spoilt for choice with evaporative cooling for those warm summer days. The open plan leads through to the sparkling

For full version visit the website

## 5 🗀 2 📛 2 🖨

Type : House
Price : \$ 1,100,000
Building Size : 152 sqm
Land Size : 1224 sqm

View: https://www.magain.com.au/property/7-s hiraz-court-aberfoyle-park-sa/8169593



Josh Morrison 08 8294 4111



Steve Krause 08 8294 4111







FIRST FLOOR



**GROUND FLOOR**