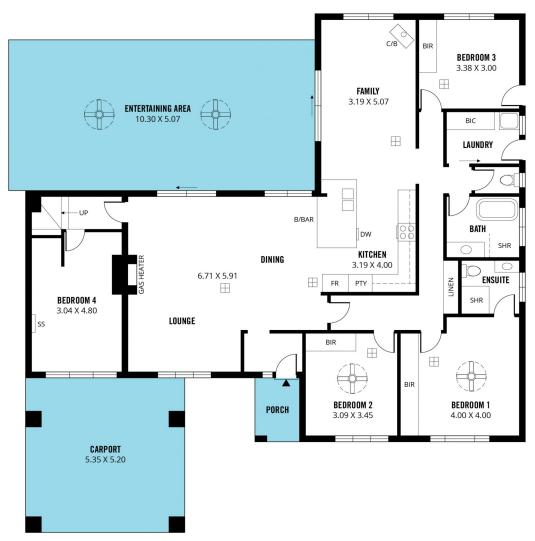

24m2 (approx.), this multi-level family home offers scenic views, excellent entertaining and has been stylishly updated with a very functional layout.

With an attractive street appeal, step inside to find multiple living spaces downstairs boasting plenty of natural light and high ceilings. Comforts are catered for with a gas heater and fireplace for those cooler nights, whilst you are spoilt for choice with evaporative cooling for those warm summer days. The open plan leads through to the sparkling

For full version visit the website

## 5 🗀 2 📛 2 🖨

Type : House
Price : \$ 1,100,000
Building Size : 152 sqm
Land Size : 1224 sqm

View: https://www.magain.com.au/property/7-s hiraz-court-aberfoyle-park-sa/8169593



Josh Morrison 08 8294 4111



Steve Krause 08 8294 4111







FIRST FLOOR



**GROUND FLOOR**