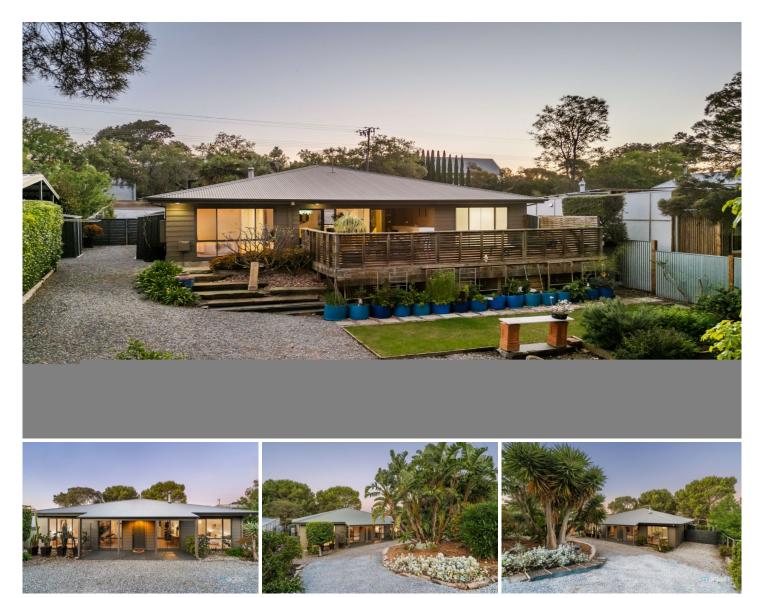

## 59 Port Road Port Willunga SA

Please contact David Hams from Magain Real Estate for all your property advice.

Located in the highly sought after and very tightly held old survey section of Port Willunga this property is an ideal option for anyone looking to live in this amazing seaside location.

Within close proximity to one of the states best and most picturesque beaches, the Star of Greece restaurant, the revamped old Aldinga township, a number of quality schooling options and not far from the famous Mclaren Vale Wine Region you'll absolutely love what this properties location can offer.

## 4 🛤 2 🚔 1 🚘

| Туре                   | :   |
|------------------------|-----|
| Price<br>Building Size |     |
| Land Size              | : ' |
| View                   | :   |

: House : \$ 1,250,000 : 154 sqm : 753 sqm