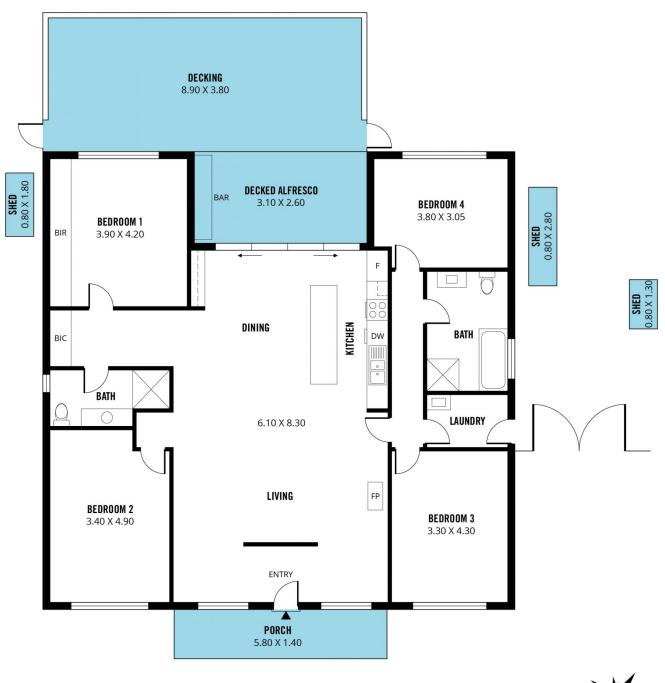

## 4 🛤 2 🚔 1 🚘

| Туре                   | :   |
|------------------------|-----|
| Price<br>Building Size |     |
| Land Size              | : ' |
| View                   | :   |

: House : \$ 1,250,000 : 154 sqm : 753 sqm