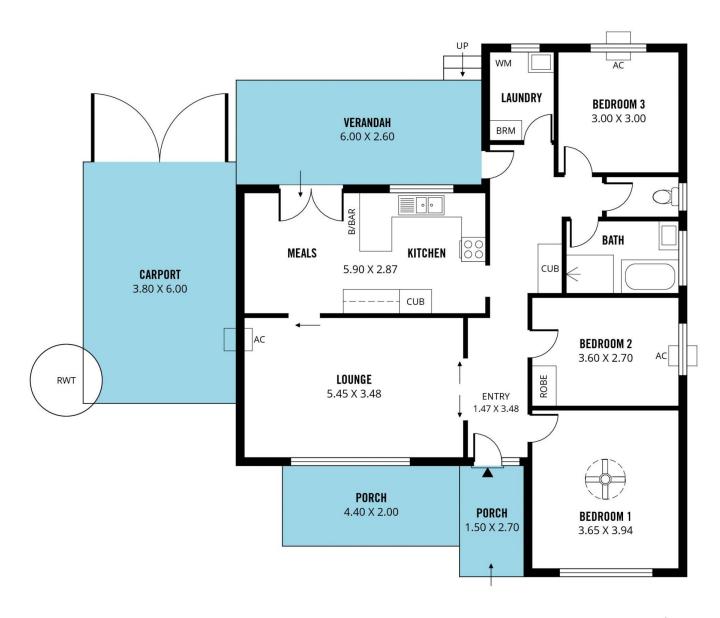

The three bedrooms are all of good size. The modern bathroom upgrade is seriously impressive. It includes a big deep tub for soaking away your troubles, and an enormous rain-head in the shower! A large formal lounge room leads