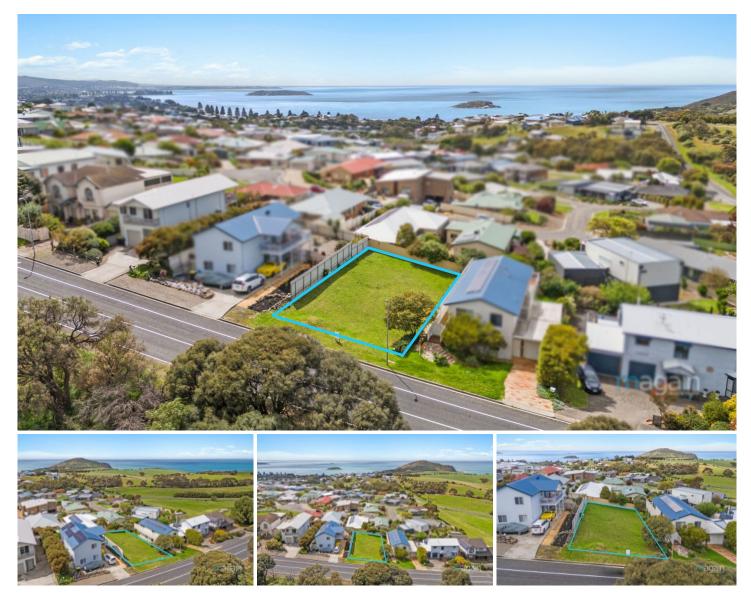

## 6a Three Gullies Road Encounter Bay SA

Please contact David Hams from Magain Real Estate for all your property advice.

Nestled between the rolling hills of the Fleurieu and the stunning Encounter Bay this 480m2 (approx) parcel provides you with the blank canvas to put your very own masterpiece on. Build a 2-storey (STCC) and capture stunning views of the Bluff, Wright Island and the stunning south coast!

Nearby landmarks such as the Bluff, Petrel Cove, Granite Island and the Heysen Coastal Walking Trail will provide lifetime memories. Just a short drive to the thriving Victor Harbor and Port Elliott townships along with the famous Horseshoe Bay. This location is sure to impress with its