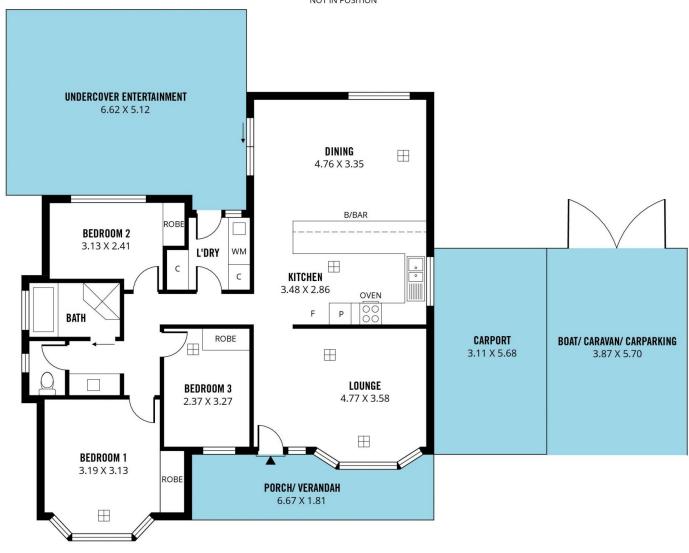

## 38 Woodcroft Drive Morphett Vale SA

Please contact Scott McPharlin from Magain Real Estate for all your property advice.

Neat and tidy established gardens lead to a delightful, fully renovated home. Freshly painted, with new floor coverings, plus updated kitchen and bathroom, there's nothing to do here but sit down and relax. The bright, neutral colour palette lends itself to whatever furnishings and artwork you wish to bring. In addition to the single carport there's room for a caravan PLUS access to a huge 9.8m x 6.9m garage at the rear with concrete floor and power! Perfect for those that like cars, have lots of 'stuff' or like to work on home projects.

So many details have been thought of here, creating a

For full version visit the website

3 📭 1 🖺 3 🗬

Type : House **Price** : \$ 778,000 Land Size: 663 sqm

**View** : https://www.magain.com.au/property/38-wo odcroft-drive-morphett-vale-sa/8184519