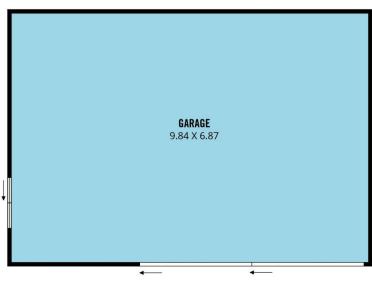

## 38 Woodcroft Drive Morphett Vale SA

Please contact Scott McPharlin from Magain Real Estate for all your property advice.

Neat and tidy established gardens lead to a delightful, fully renovated home. Freshly painted, with new floor coverings, plus updated kitchen and bathroom, there's nothing to do here but sit down and relax. The bright, neutral colour palette lends itself to whatever furnishings and artwork you wish to bring. In addition to the single carport there's room for a caravan PLUS access to a huge 9.8m x 6.9m garage at the rear with concrete floor and power! Perfect for those that like cars, have lots of 'stuff' or like to work on home projects.