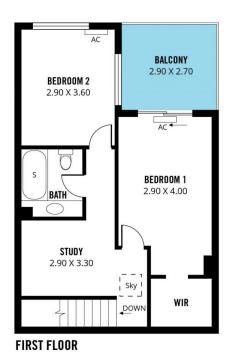

Large bedrooms and high ceilings are the call of the day here at Waterfall Terrace. Updated throughout and two bathrooms for your convenience - townhouse number 8 is not just your average Jo!

For full version visit the website

## 3 📭 2 🖺 2 🖨

Type : Unit Price : \$ 726,500 Building Size : 125 sqm

View: https://www.magain.com.au/property/81waterfall-terrace-burnside-sa/8184729

Steve Krause 0410 507 138

Josh Morrison 0432 306 842

Scale in metres. This drawing is for illustration purposes only. All measurements are approximate and details intended to be relied upon should be independently verified.