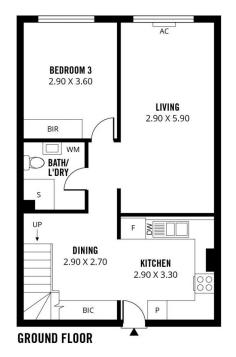

Large bedrooms and high ceilings are the call of the day here at Waterfall Terrace. Updated throughout and two bathrooms for your convenience - townhouse number 8 is not just your average Jo!

For full version visit the website

## 3 📭 2 🖺 2 🖨

Type : Unit Price : \$ 726,500 Building Size : 125 sqm

View: https://www.magain.com.au/property/81waterfall-terrace-burnside-sa/8184729

Steve Krause 0410 507 138

Josh Morrison 0432 306 842

Scale in metres. This drawing is for illustration purposes only. All measurements are approximate and details intended to be relied upon should be independently verified.