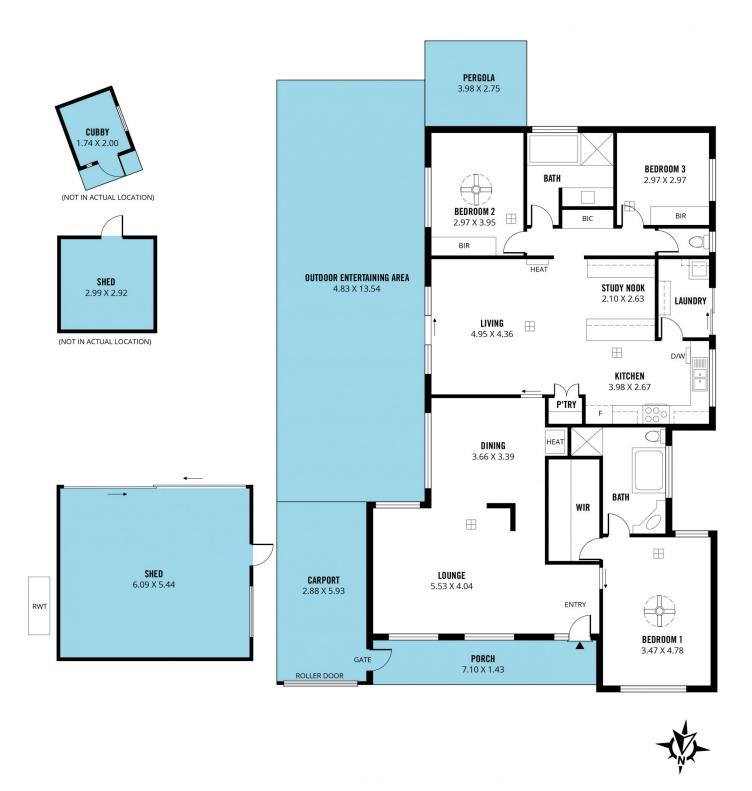

- 30,000 sqm
- sqm
- s://www.magain.com.au/property/19evandale-circuit-happy-valley-sa/818717 4

**David Hams** 

Mitch Portlock

Scale in metres. This drawing is for illustration purposes only. All measurements are approximate and details intended to be relied upon should be independently verified.