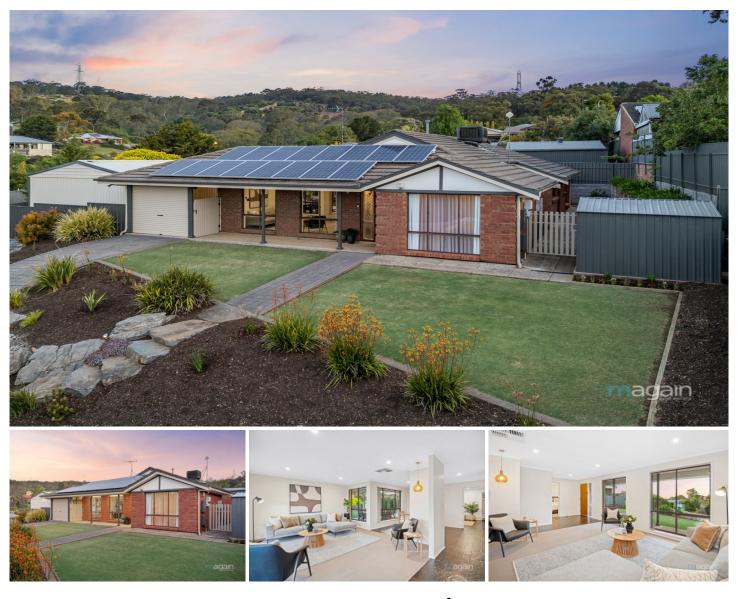

## **19 Evandale Circuit Happy Valley SA**

This immaculately presented and impeccably maintained property is tucked away at the end of a very private and quiet Cul-De-Sac offering a versatile floorplan that could be ideal for a range of buyers and boasts an amazing outlook from the huge outdoor entertaining area that is ultra impressive.

Set on a generously sized 860m2 allotment in an elevated position which maximises the impressive hills and valley views, this property has been obviously loved by the current owners and from the moment you arrive, you can tell. The well established front garden and manicured front lawn sets the tone for what you are about to see and feel as you walk through the home.