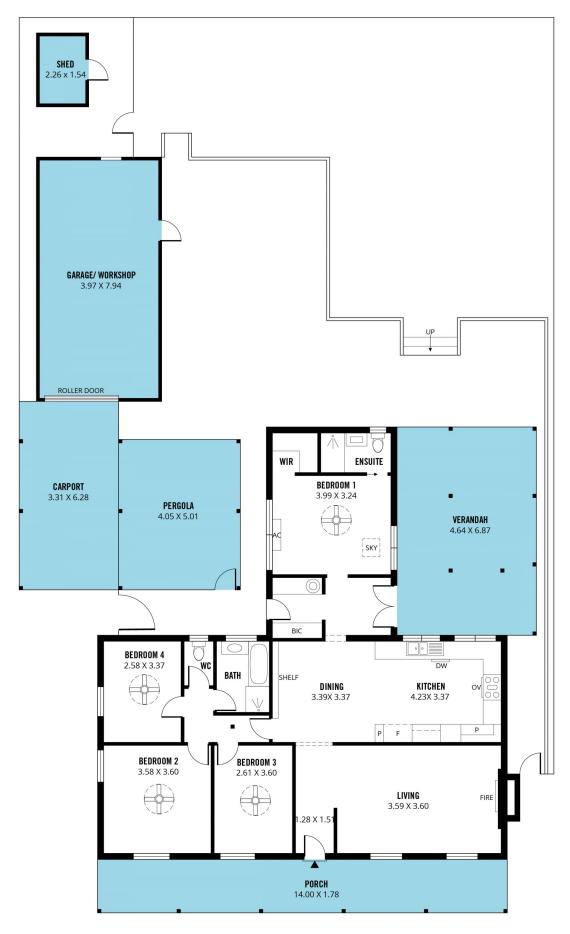

## 2 Parkway Drive Maslin Beach SA

Please contact David Hams from Magain Real Estate for all your property advice.

This tastefully updated home is in a fantastic position opposite a reserve and within walking distance to the stunning Maslin Beach coastline offering a fabulous lifestyle. Suitable for a range of buyers, this property is worth some serious consideration...

Boasting a classic Colonial façade, complete with Bull nose verandah providing a lovely street appeal. There is a paved driveway that leads to a carport for secure undercover parking with direct drive-through access into a powered 8m x 4m (approx) powered workshop/garage.