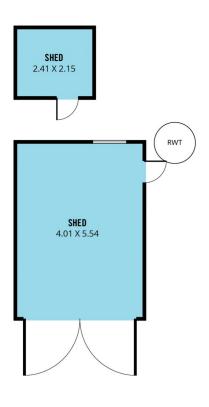

## 3 🛺 1 🔓 2 🗬

Type : House
Price : \$ 785,000
Building Size : 151 sqm
Land Size : 739 sqm

View: https://www.magain.com.au/property/22-abbott-avenue-mclaren-vale-sa/8191034

David Hams 0402 204 841

Mitch Portlock 08 8366 2230