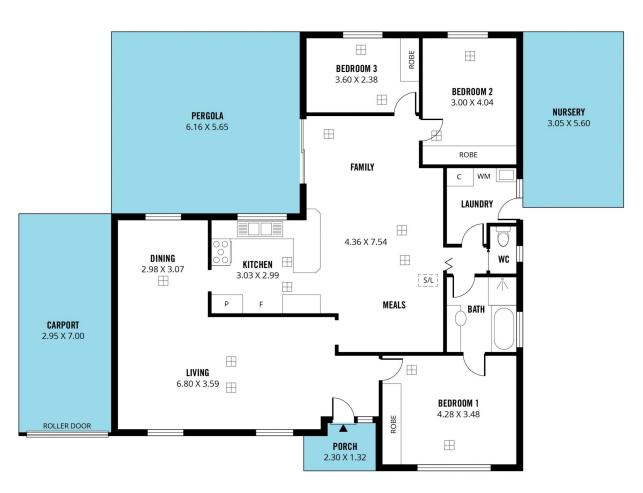

## 3 🛺 1 🔓 2 🗬

Type : House
Price : \$ 785,000
Building Size : 151 sqm
Land Size : 739 sqm

View: https://www.magain.com.au/property/22-abbott-avenue-mclaren-vale-sa/8191034

David Hams 0402 204 841

Mitch Portlock 08 8366 2230