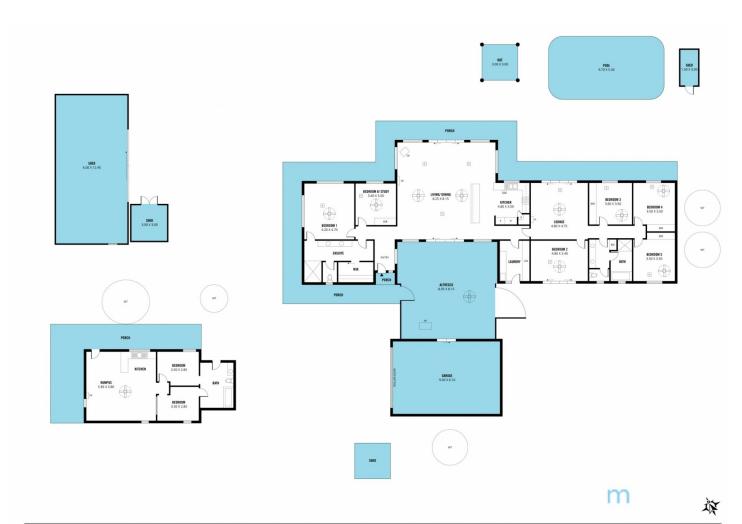

There is a large driveway with loads of space that leads to a 9m x 6.1m (approx) powered garage/workshop that is located next to the home. The garage is accessible via an automated roller door and has a concrete floor, a workbench and a mezzanine storage area. There is direct access from the garage into the huge outdoor entertaining area for secure undercover access into the home.

David Hams 0402 204 841

Mitch Portlock 08 8366 2230

Scale in metres. This drawing is for illustration purposes only. All measurements are approximate and details intended to be relied upon should be independently verified.