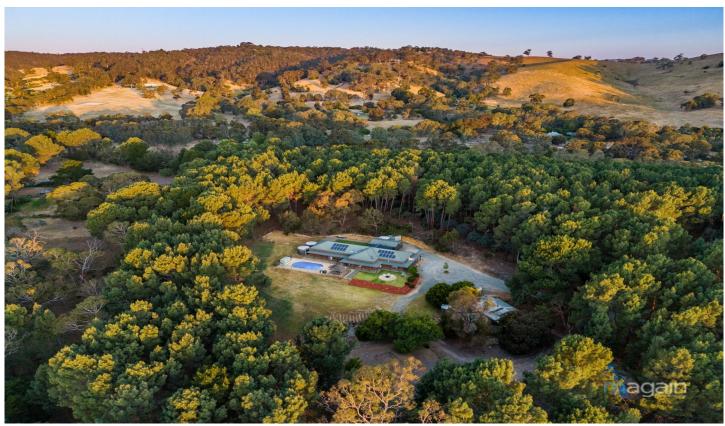

## 25 Yaroona Road Kangarilla SA

This extremely impressive property is tucked away at the end of a quiet and very private road on the outskirts of the Kangarilla township. Set on a secluded 4 acre allotment this property offers the combination of a large family home on a great sized allotment with good shedding, a pool, large outdoor entertaining, additional accommodation potential that is not only appealing, but is rare to find.

There is a large driveway with loads of space that leads to a 9m x 6.1m (approx) powered garage/workshop that is located next to the home. The garage is accessible via an automated roller door and has a concrete floor, a workbench and a mezzanine storage area. There is direct access from the garage into the huge outdoor entertaining area for secure undercover access into the home.