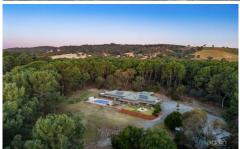

## 25 Yaroona Road Kangarilla SA

This extremely impressive property is tucked away at the end of a quiet and very private road on the outskirts of the Kangarilla township. Set on a secluded 4 acre allotment this property offers the combination of a large family home on a great sized allotment with good shedding, a pool, large outdoor entertaining, additional accommodation potential that is not only appealing, but is rare to find.

There is a large driveway with loads of space that leads to a 9m x 6.1m (approx) powered garage/workshop that is located next to the home. The garage is accessible via an automated roller door and has a concrete floor, a workbench and a mezzanine storage area. There is direct access from the garage into the huge outdoor entertaining area for secure undercover access into the home.