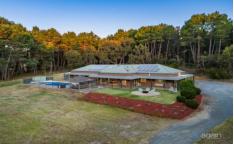

## 25 Yaroona Road Kangarilla SA

This extremely impressive property is tucked away at the end of a quiet and very private road on the outskirts of the Kangarilla township. Set on a secluded 4 acre allotment this property offers the combination of a large family home on a great sized allotment with good shedding, a pool, large outdoor entertaining, additional accommodation potential that is not only appealing, but is rare to find.

There is a large driveway with loads of space that leads to a 9m x 6.1m (approx) powered garage/workshop that is located next to the home. The garage is accessible via an automated roller door and has a concrete floor, a workbench and a mezzanine storage area. There is direct access from the garage into the huge outdoor entertaining area for secure undercover access into the home.