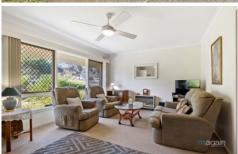

Light and bright throughout with a neutral decor and in good condition, there's 3 decent bedrooms, two with robes, a large lounge, neutral kitchen with ample cupboards overlooking the dining space, plus a family bathroom with full size bath, separate toilet and separate laundry.