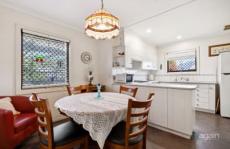

Light and bright throughout with a neutral decor and in good condition, there's 3 decent bedrooms, two with robes, a large lounge, neutral kitchen with ample cupboards overlooking the dining space, plus a family bathroom with full size bath, separate toilet and separate laundry.