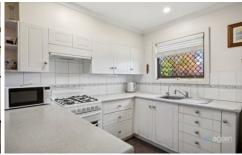

Light and bright throughout with a neutral decor and in good condition, there's 3 decent bedrooms, two with robes, a large lounge, neutral kitchen with ample cupboards overlooking the dining space, plus a family bathroom with full size bath, separate toilet and separate laundry.