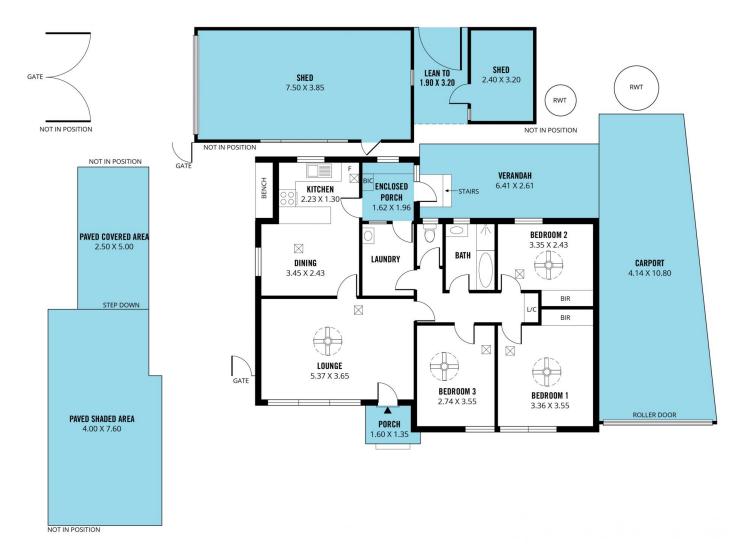

## 12 David Crescent Christie Downs SA

Please contact Scott McPharlin from Magain Real Estate for all your property advice.

Set on a big corner block of around 840m2, this neat little home is ready for a new owner. Perfect for investors with potential for development down the track (STCC). In the interim the home itself is perfectly liveable.

Light and bright throughout with a neutral decor and in good condition, there's 3 decent bedrooms, two with robes, a large lounge, neutral kitchen with ample cupboards overlooking the dining space, plus a family bathroom with full size bath, separate toilet and separate laundry.

A big traditional grassy back yard awaits, with a

For full version visit the website

3 🚐 1 🔓 3 🗬

Type : House
Price : \$ 700,000
Building Size : 98 sqm
Land Size : 840 sqm

View : https://www

: https://www.magain.com.au/property/12-david-crescent-christie-downs-sa/81955

02

Scott McPharlin

Scale in metres. This drawing is for illustration purposes only. All measurements are approximate and details intended to be relied upon should be independently verified.

Produced by **The Fotobase Group**