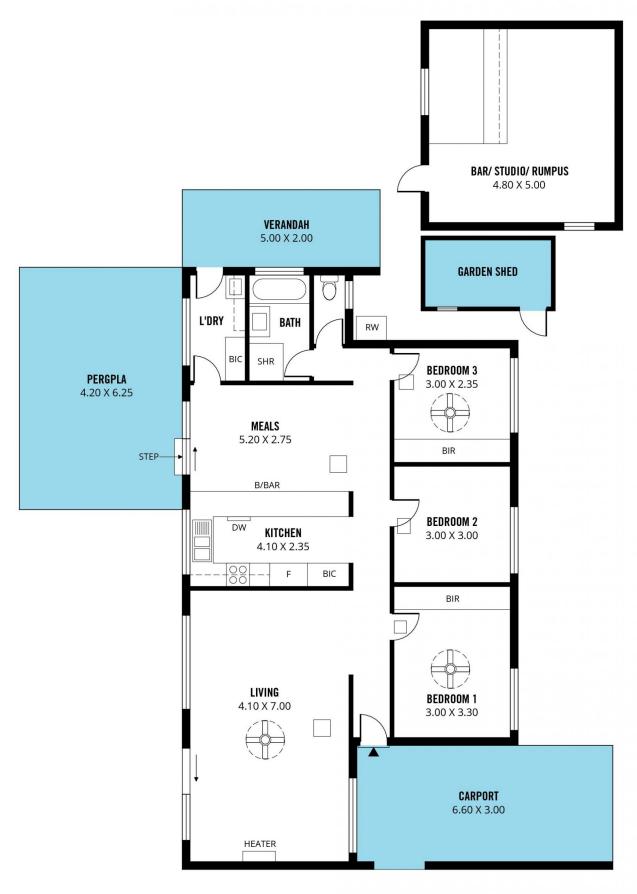

## 46 Glenhelen Road Morphett Vale SA

Please contact Andrew Robey or Craig Thomson from Magain Real Estate for all your property advice.

Nestled on a generous 582sqm block, this charming three-bedroom home offers space, comfort, and practicality for growing families, first-home buyers, or savvy investors. With thoughtful updates and a functional layout, this property is ready to welcome its next owners.

As you step inside, you'll be greeted by a spacious living room, perfect for relaxing with family or hosting guests. The modern kitchen, equipped with a gas cooktop, flows seamlessly into the separate meals/dining area, creating a central hub for everyday living. The home also features a well-appointed bathroom, separate laundry, and an inviting