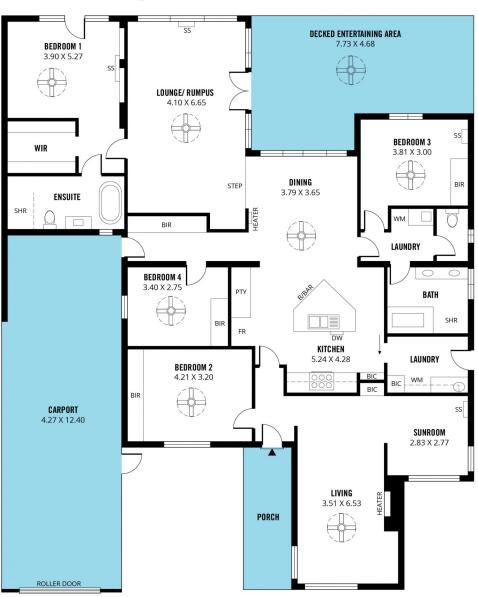

## 12 Stanley Street Glengowrie SA

Please contact Josh Morrison from Magain Real Estate for all your property advice.

Introducing a truly unique family home, this spacious residence is situated on a generous parcel of land spanning 784m2 (approx.) with a 19.8 metre frontage. This property offers an exceptional opportunity - whether you're looking to develop (STCC), renovate or simply settle into a spacious home, this property is sure to meet your needs.

Upon entering, you'll find a well-preserved, original home that exudes character and charm. The large living welcomes you with a cozy atmosphere for family gatherings with a sunroom adjacent which could also be used as a separate dining space. Walk through to the hub

## 4 🕮 2 🟪 2 🚘

Type : House
Price : \$ 1,385,000
Building Size : 125 sqm
Land Size : 784 sqm

View: https://www.magain.com.au/property/12stanley-street-glengowrie-sa/8196666

Josh Morrison 0432 306 842

Steve Krause 0410 507 138