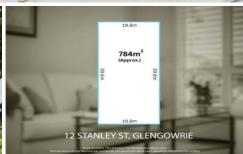

## 12 Stanley Street Glengowrie SA

Please contact Josh Morrison from Magain Real Estate for all your property advice.

Introducing a truly unique family home, this spacious residence is situated on a generous parcel of land spanning 784m2 (approx.) with a 19.8 metre frontage. This property offers an exceptional opportunity - whether you're looking to develop (STCC), renovate or simply settle into a spacious home, this property is sure to meet your needs.

## 4 🕮 2 🟪 2 🚘

Type : House
Price : \$ 1,385,000
Building Size : 125 sqm
Land Size : 784 sqm

View: https://www.magain.com.au/property/12stanley-street-glengowrie-sa/8196666

Josh Morrison 0432 306 842

Steve Krause 0410 507 138