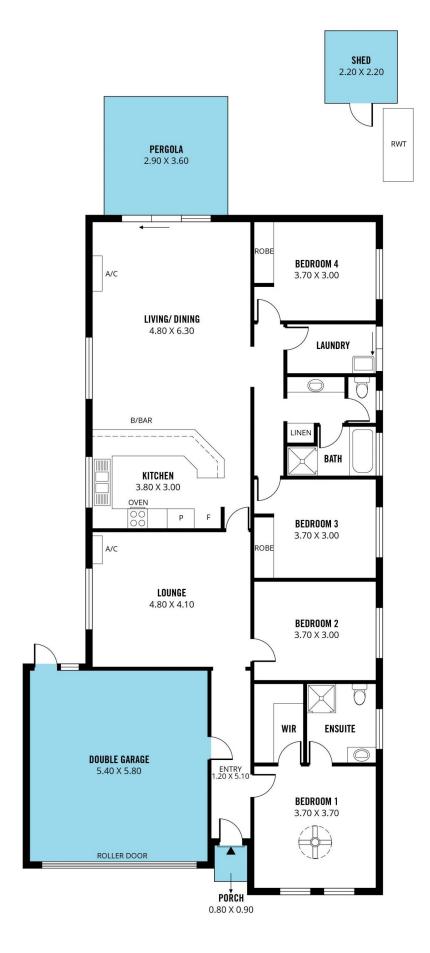

## Property Features You'll Love:

? 4 generously sized bedrooms, including a main bedroom with a walk-in

robe and ensuite, plus built-in robes in bedrooms 3 and 4.

For full version visit the website

## 4 🕒 2 🔓 2 🖨

Type : House Price : \$ 736,000 Land Size : 442 sqm

View: https://www.magain.com.au/property/22-kari-crescent-huntfield-heights-sa/8203695

Andrew Robey 0414 879 193

**Craig Thomson 0401 617 453** 